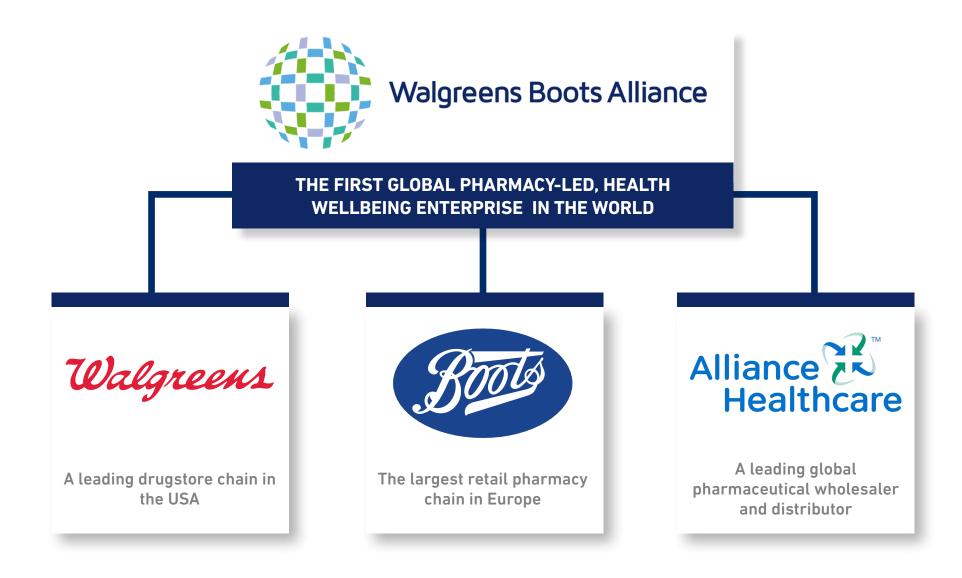

#### **ABOUT WALGREENS BOOTS ALLIANCE**

Walgreens Boots Alliance (NASDAQ: WBA) is the first global pharmacy real, realmost enterprise. The Company's heritage of trusted healthcare services through community pharmacy care and pharmaceutical wholesaling dates back more than 100 years.

Walgreens Boots Alliance is the largest retail pharmacy, health and daily living destination across the U.S. and Europe. Walgreens Boots Alliance and the companies in which it has equity method investments together have a presence in more than 25\* countries and employ more than 415,000\* people. The Company is a global leader in pharmacy-led, health and wellbeing retail and, together with the companies in which it has equity method investments, has more than 18,500\* stores in 11\* countries as well as one of the largest global pharmaceutical wholesale and distribution networks, with more than 390\* distribution centers delivering to more than 230,000\*\* pharmacies, doctors, health centers and hospitals each year in more than 20\* countries. In addition, Walgreens Boots

#### **WALGREENS BOOTS ALLIANCE – SEGMENT STRUCTURE**