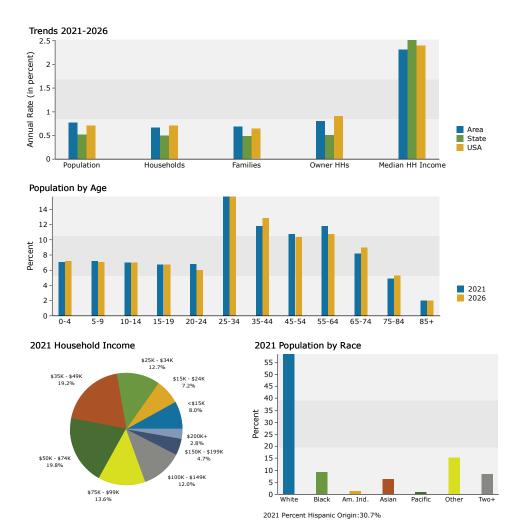

## 1-Mile DEMOGRAPHICS

| Cer          | ısus 2010                                                                                                                                                                |                                                                                                                                                                                                                                                                                                  | 2021                                                                                                                                                                                                                                                                                                                                                                                                                                                                                                           |                | 202         |
|--------------|--------------------------------------------------------------------------------------------------------------------------------------------------------------------------|--------------------------------------------------------------------------------------------------------------------------------------------------------------------------------------------------------------------------------------------------------------------------------------------------|----------------------------------------------------------------------------------------------------------------------------------------------------------------------------------------------------------------------------------------------------------------------------------------------------------------------------------------------------------------------------------------------------------------------------------------------------------------------------------------------------------------|----------------|-------------|
|              | 13,658                                                                                                                                                                   |                                                                                                                                                                                                                                                                                                  | 14,913                                                                                                                                                                                                                                                                                                                                                                                                                                                                                                         |                | 15,49       |
|              | 4,236                                                                                                                                                                    |                                                                                                                                                                                                                                                                                                  | 4,573                                                                                                                                                                                                                                                                                                                                                                                                                                                                                                          |                | 4,72        |
|              | 3,194                                                                                                                                                                    |                                                                                                                                                                                                                                                                                                  | 3,441                                                                                                                                                                                                                                                                                                                                                                                                                                                                                                          |                | 3,56        |
|              | 3.21                                                                                                                                                                     |                                                                                                                                                                                                                                                                                                  | 3.25                                                                                                                                                                                                                                                                                                                                                                                                                                                                                                           |                | 3.2         |
|              | 2,777                                                                                                                                                                    |                                                                                                                                                                                                                                                                                                  | 2,979                                                                                                                                                                                                                                                                                                                                                                                                                                                                                                          |                | 3,10        |
|              | 1,459                                                                                                                                                                    |                                                                                                                                                                                                                                                                                                  | 1,594                                                                                                                                                                                                                                                                                                                                                                                                                                                                                                          |                | 1,62        |
|              | 33.5                                                                                                                                                                     |                                                                                                                                                                                                                                                                                                  | 34.6                                                                                                                                                                                                                                                                                                                                                                                                                                                                                                           |                | 35.         |
|              | Area                                                                                                                                                                     |                                                                                                                                                                                                                                                                                                  | State                                                                                                                                                                                                                                                                                                                                                                                                                                                                                                          |                | Nation      |
|              | 0.77%                                                                                                                                                                    |                                                                                                                                                                                                                                                                                                  | 0.52%                                                                                                                                                                                                                                                                                                                                                                                                                                                                                                          |                | 0.71        |
|              | 0.67%                                                                                                                                                                    |                                                                                                                                                                                                                                                                                                  | 0.50%                                                                                                                                                                                                                                                                                                                                                                                                                                                                                                          |                | 0.71        |
|              | 0.69%                                                                                                                                                                    |                                                                                                                                                                                                                                                                                                  | 0.49%                                                                                                                                                                                                                                                                                                                                                                                                                                                                                                          |                | 0.64        |
|              | 0.81%                                                                                                                                                                    |                                                                                                                                                                                                                                                                                                  | 0.51%                                                                                                                                                                                                                                                                                                                                                                                                                                                                                                          |                | 0.91        |
|              | 2.32%                                                                                                                                                                    |                                                                                                                                                                                                                                                                                                  | 2.52%                                                                                                                                                                                                                                                                                                                                                                                                                                                                                                          |                | 2.41        |
|              |                                                                                                                                                                          |                                                                                                                                                                                                                                                                                                  | 2021                                                                                                                                                                                                                                                                                                                                                                                                                                                                                                           |                | 202         |
|              |                                                                                                                                                                          | Number                                                                                                                                                                                                                                                                                           | Percent                                                                                                                                                                                                                                                                                                                                                                                                                                                                                                        | Number         | Perce       |
|              |                                                                                                                                                                          | 365                                                                                                                                                                                                                                                                                              | 8.0%                                                                                                                                                                                                                                                                                                                                                                                                                                                                                                           | 326            | 6.9         |
|              |                                                                                                                                                                          | 329                                                                                                                                                                                                                                                                                              | 7.2%                                                                                                                                                                                                                                                                                                                                                                                                                                                                                                           | 294            | 6.2         |
|              |                                                                                                                                                                          | 582                                                                                                                                                                                                                                                                                              | 12.7%                                                                                                                                                                                                                                                                                                                                                                                                                                                                                                          | 527            | 11.1        |
|              |                                                                                                                                                                          | 877                                                                                                                                                                                                                                                                                              | 19.2%                                                                                                                                                                                                                                                                                                                                                                                                                                                                                                          | 811            | 17.1        |
|              |                                                                                                                                                                          | 906                                                                                                                                                                                                                                                                                              | 19.8%                                                                                                                                                                                                                                                                                                                                                                                                                                                                                                          | 901            | 19.1        |
|              |                                                                                                                                                                          | 624                                                                                                                                                                                                                                                                                              | 13.6%                                                                                                                                                                                                                                                                                                                                                                                                                                                                                                          | 673            | 14.2        |
|              |                                                                                                                                                                          | 548                                                                                                                                                                                                                                                                                              | 12.0%                                                                                                                                                                                                                                                                                                                                                                                                                                                                                                          | 722            | 15.3        |
|              |                                                                                                                                                                          | 214                                                                                                                                                                                                                                                                                              | 4.7%                                                                                                                                                                                                                                                                                                                                                                                                                                                                                                           | 317            | 6.7         |
|              |                                                                                                                                                                          | 128                                                                                                                                                                                                                                                                                              | 2.8%                                                                                                                                                                                                                                                                                                                                                                                                                                                                                                           | 158            | 3.3         |
|              |                                                                                                                                                                          | \$52.514                                                                                                                                                                                                                                                                                         |                                                                                                                                                                                                                                                                                                                                                                                                                                                                                                                | \$58.885       |             |
|              |                                                                                                                                                                          |                                                                                                                                                                                                                                                                                                  |                                                                                                                                                                                                                                                                                                                                                                                                                                                                                                                |                |             |
|              |                                                                                                                                                                          |                                                                                                                                                                                                                                                                                                  |                                                                                                                                                                                                                                                                                                                                                                                                                                                                                                                |                |             |
| Cer          | ısus 2010                                                                                                                                                                | . , ,                                                                                                                                                                                                                                                                                            | 2021                                                                                                                                                                                                                                                                                                                                                                                                                                                                                                           |                | 202         |
| Number       | Percent                                                                                                                                                                  | Number                                                                                                                                                                                                                                                                                           | Percent                                                                                                                                                                                                                                                                                                                                                                                                                                                                                                        | Number         | Perce       |
| 1.039        | 7.6%                                                                                                                                                                     | 1,053                                                                                                                                                                                                                                                                                            | 7.1%                                                                                                                                                                                                                                                                                                                                                                                                                                                                                                           | 1.111          | 7.2         |
|              |                                                                                                                                                                          |                                                                                                                                                                                                                                                                                                  |                                                                                                                                                                                                                                                                                                                                                                                                                                                                                                                |                | 7.1         |
|              |                                                                                                                                                                          |                                                                                                                                                                                                                                                                                                  |                                                                                                                                                                                                                                                                                                                                                                                                                                                                                                                |                | 7.0         |
|              | 8.7%                                                                                                                                                                     |                                                                                                                                                                                                                                                                                                  | 6.7%                                                                                                                                                                                                                                                                                                                                                                                                                                                                                                           |                | 6.7         |
|              | 7.2%                                                                                                                                                                     |                                                                                                                                                                                                                                                                                                  | 6.8%                                                                                                                                                                                                                                                                                                                                                                                                                                                                                                           |                | 6.0         |
|              |                                                                                                                                                                          |                                                                                                                                                                                                                                                                                                  |                                                                                                                                                                                                                                                                                                                                                                                                                                                                                                                |                | 15.7        |
|              |                                                                                                                                                                          |                                                                                                                                                                                                                                                                                                  |                                                                                                                                                                                                                                                                                                                                                                                                                                                                                                                |                | 12.9        |
|              |                                                                                                                                                                          |                                                                                                                                                                                                                                                                                                  |                                                                                                                                                                                                                                                                                                                                                                                                                                                                                                                |                | 10.4        |
|              |                                                                                                                                                                          |                                                                                                                                                                                                                                                                                                  |                                                                                                                                                                                                                                                                                                                                                                                                                                                                                                                |                | 10.4        |
|              |                                                                                                                                                                          |                                                                                                                                                                                                                                                                                                  |                                                                                                                                                                                                                                                                                                                                                                                                                                                                                                                |                | 9.0         |
|              |                                                                                                                                                                          |                                                                                                                                                                                                                                                                                                  |                                                                                                                                                                                                                                                                                                                                                                                                                                                                                                                |                | 5.3         |
|              |                                                                                                                                                                          |                                                                                                                                                                                                                                                                                                  |                                                                                                                                                                                                                                                                                                                                                                                                                                                                                                                |                | 2.0         |
|              |                                                                                                                                                                          | 2,54                                                                                                                                                                                                                                                                                             |                                                                                                                                                                                                                                                                                                                                                                                                                                                                                                                | 307            | 202         |
|              |                                                                                                                                                                          | Number                                                                                                                                                                                                                                                                                           |                                                                                                                                                                                                                                                                                                                                                                                                                                                                                                                | Number         | Perce       |
|              |                                                                                                                                                                          |                                                                                                                                                                                                                                                                                                  |                                                                                                                                                                                                                                                                                                                                                                                                                                                                                                                |                | 55.9        |
|              |                                                                                                                                                                          |                                                                                                                                                                                                                                                                                                  |                                                                                                                                                                                                                                                                                                                                                                                                                                                                                                                |                | 9.3         |
|              |                                                                                                                                                                          |                                                                                                                                                                                                                                                                                                  |                                                                                                                                                                                                                                                                                                                                                                                                                                                                                                                |                | 1.2         |
|              |                                                                                                                                                                          |                                                                                                                                                                                                                                                                                                  |                                                                                                                                                                                                                                                                                                                                                                                                                                                                                                                |                | 7.1         |
|              |                                                                                                                                                                          |                                                                                                                                                                                                                                                                                                  |                                                                                                                                                                                                                                                                                                                                                                                                                                                                                                                |                | 1.0         |
| 99           | 0.7%                                                                                                                                                                     |                                                                                                                                                                                                                                                                                                  |                                                                                                                                                                                                                                                                                                                                                                                                                                                                                                                |                |             |
| 1 702        |                                                                                                                                                                          |                                                                                                                                                                                                                                                                                                  |                                                                                                                                                                                                                                                                                                                                                                                                                                                                                                                |                |             |
| 1,783<br>951 | 13.1%<br>7.0%                                                                                                                                                            | 2,278<br>1,258                                                                                                                                                                                                                                                                                   | 15.3%<br>8.4%                                                                                                                                                                                                                                                                                                                                                                                                                                                                                                  | 2,540<br>1,400 | 16.4<br>9.0 |
|              |                                                                                                                                                                          |                                                                                                                                                                                                                                                                                                  |                                                                                                                                                                                                                                                                                                                                                                                                                                                                                                                |                |             |
|              | Cer<br>Number<br>1,039<br>1,037<br>1,113<br>1,187<br>982<br>1,720<br>1,619<br>1,890<br>1,322<br>838<br>699<br>212<br>Cer<br>Number<br>8,681<br>1,242<br>174<br>728<br>99 | 4,236 3,194 3,21 2,777 1,459 33.5 Area 0.77% 0.67% 0.69% 0.81% 2.32%  Census 2010 Number Percent 1,039 7.6% 1,113 8.1% 1,187 8.7% 982 7.2% 1,720 12.6% 1,619 11.9% 1,890 13.8% 1,322 9.7% 838 6.1% 699 5.1% 212 1.6% Census 2010 Number Percent 8,681 63.6% 1,242 9.1% 174 1.3% 728 5.3% 99 0.7% | 13,658 4,236 3,194 3,21 2,777 1,459 33.5  Area 0,77% 0,67% 0,69% 0,81% 2,32%  Number 365 329 582 877 906 4624 548 214 218 218 214 218 218 214 128 352,514 \$69,526 \$21,285  Census 2010 Number Percent Number 1,039 7,6% 1,080 1,113 8,1% 1,038 1,187 8,7% 1,004 982 7,2% 1,018 1,170 12,6% 2,339 1,619 11,9% 1,754 1,890 13,8% 1,613 1,322 9,7% 1,764 838 6,1% 1,219 699 5,1% 734 212 1,6% 294 Census 2010 Number Percent Number 8,681 63,6% 8,713 1,242 9,1% 1,380 1,744 1,3% 187 728 5,3% 959 9 9,0,7% 137 | 13,658         | 13,658      |