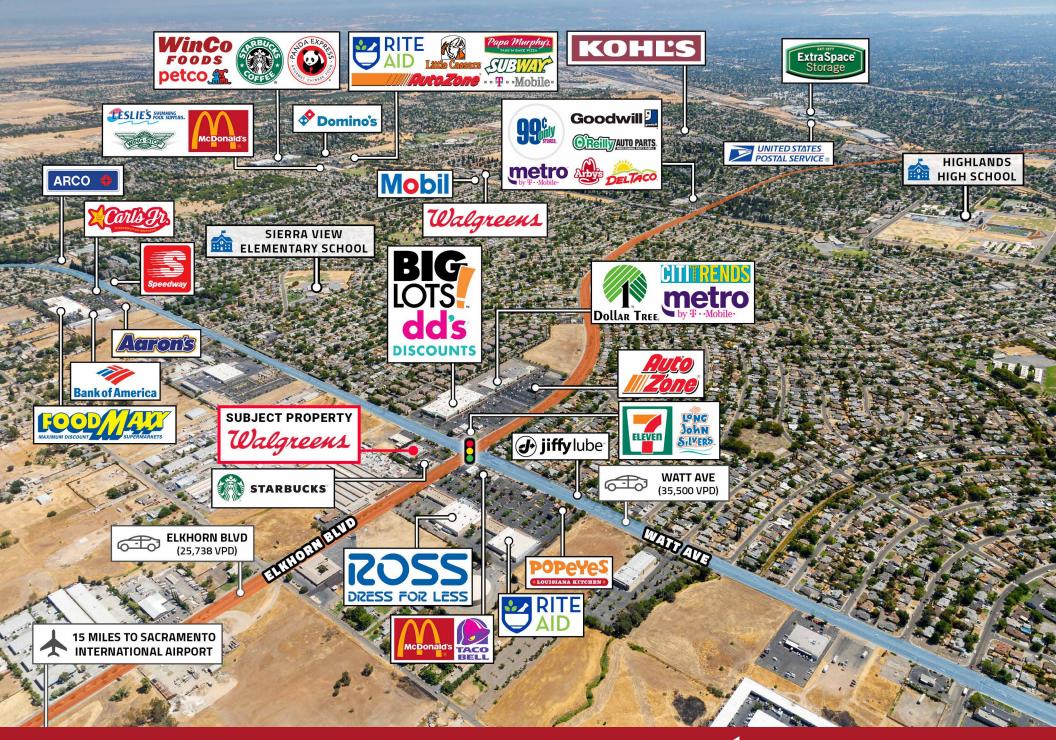

10.8 YRS. GUARANTEED

This is an extremely rare opportunity for an investor to acquire a freestanding, long-term Walgreens in California. The Sacramento MSA is experiencing tremendous growth, as folks flee the Bay Area due to COVID, high cost of living etc. and remains poised for tremendous long term growth. This Walgreens is situated on the high traffic corner of Watt Ave (35,500 cars per day) and Elkhorn Blvd (25,738 cars per day) with neighboring retailers including: Ross, Big Lots, IN-N-OUT, Starbucks, McDonald's, AutoZone, Jiffy Lube and Popeye's Chicken. California drugstores with term are hard to come by. This property is an ideal 1031 exchange, with the full rents guaranteed by Walgreens Corporate.

#### **REGIONAL OVERVIEW**