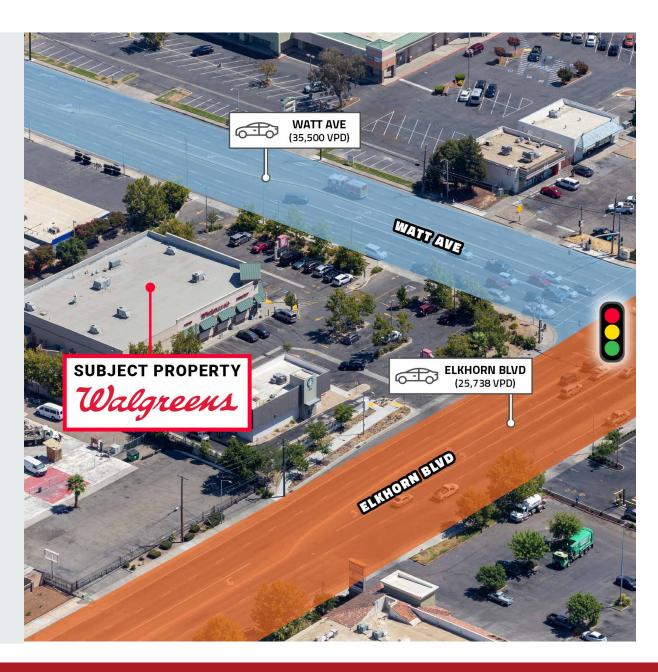

# 10+ Year Walgreens in Sacramento MSA

- Rare Long-Term California Walgreens
- Hard Corner Location With Drive-Thru
- Dense Population: 279,000 Residents Within 5 Miles
- 10 Miles From Downtown Sacramento
- Situated on Busy Watt Ave With 35,500 Cars Per Day
- Full Walgreens Corporate Guaranty

10.8 YRS. GUARANTEED

This is an extremely rare opportunity for an investor to acquire a freestanding, long-term Walgreens in California. The Sacramento MSA is experiencing tremendous growth, as folks flee the Bay Area due to COVID, high cost of living etc. and remains poised for tremendous long term growth. This Walgreens is situated on the high traffic corner of Watt Ave (35,500 cars per day) and Elkhorn Blvd (25,738 cars per day) with neighboring retailers including: Ross, Big Lots, IN-N-OUT, Starbucks, McDonald's, AutoZone, Jiffy Lube and Popeye's Chicken. California drugstores with term are hard to come by. This property is an ideal 1031 exchange, with the full rents guaranteed by Walgreens Corporate.