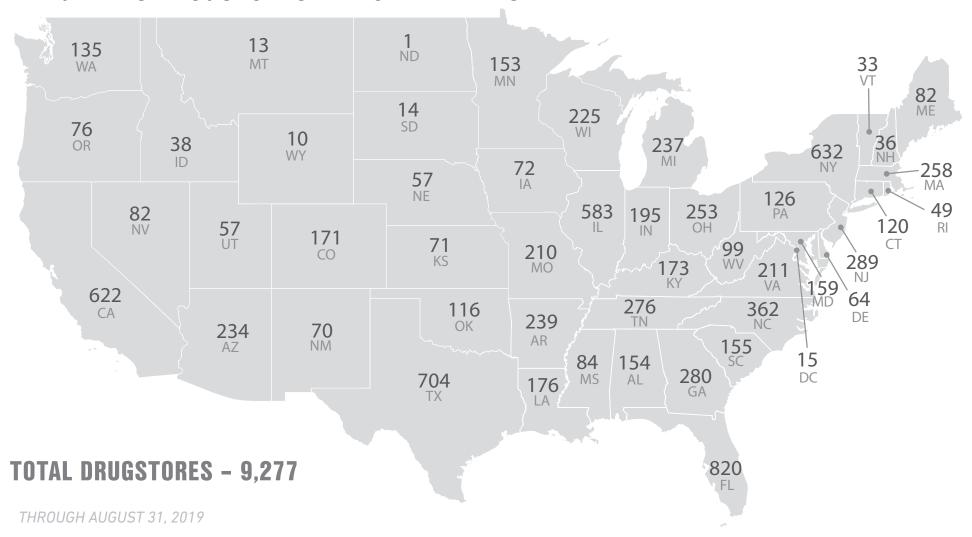

#### **WALGREENS DRUGSTORES NATIONWIDE BY STATE**

Includes all 50 states, the District of Columbia, Puerto Rico and U.S. Virgin Islands
Note: Approximately 400 Walgreens stores offer Healthcare Clinic or other provider retail clinic services.

#### **WALGREENS BOOTS ALLIANCE – RETAIL PHARMACY USA DIVISION**

Our Retail Pharmacy USA Division's principal retail pharmacy brands are Walgreens and Duane Reade. Together, they form one of the largest drugstore chains in the U.S., operating 8,100\* drugstores in 50\* states, the District of Columbia, Puerto Rico and the U.S. Virgin Islands. As of August 2017, approximately 76 percent of the population of the U.S. lives within five miles of a Walgreens or Duane Reade.