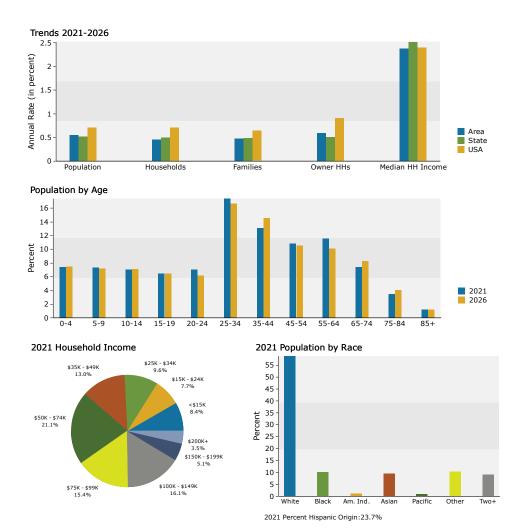

## 3-Mile DEMOGRAPHICS

| Summary                                    | Cei             | nsus 2010    |                  | 2021          |                  | 202         |
|--------------------------------------------|-----------------|--------------|------------------|---------------|------------------|-------------|
| Population                                 |                 | 119,626      |                  | 127,024       |                  | 130,62      |
| Households                                 |                 | 39,445       |                  | 41,315        |                  | 42,27       |
| Families                                   |                 | 28,946       |                  | 30,246        |                  | 30,97       |
| Average Household Size                     |                 | 3.02         |                  | 3.06          |                  | 3.0         |
| Owner Occupied Housing Units               |                 | 22,798       |                  | 23,872        |                  | 24,57       |
| Renter Occupied Housing Units              |                 | 16,647       |                  | 17,444        |                  | 17,69       |
| Median Age                                 |                 | 31.7         |                  | 33.5          |                  | 34          |
| Trends: 2021-2026 Annual Rate              |                 | Area         |                  | State         |                  | Nation      |
| Population                                 |                 | 0.56%        |                  | 0.52%         |                  | 0.71        |
| Households                                 |                 | 0.46%        |                  | 0.50%         |                  | 0.71        |
| Families                                   |                 | 0.48%        |                  | 0.49%         |                  | 0.64        |
| Owner HHs                                  |                 | 0.59%        |                  | 0.51%         |                  | 0.91        |
| Median Household Income                    |                 | 2.38%        |                  | 2.52%         |                  | 2.41        |
|                                            |                 |              |                  | 2021          |                  | 202         |
| Households by Income                       |                 |              | Number           | Percent       | Number           | Perce       |
| <\$15,000                                  |                 |              | 3,487            | 8.4%          | 3,030            | 7.2         |
| \$15,000 - \$24,999                        |                 |              | 3,172            | 7.7%          | 2,716            | 6.4         |
| \$25,000 - \$34,999                        |                 |              | 3,979            | 9.6%          | 3,548            | 8.4         |
| \$35,000 - \$49,999                        |                 |              | 5,367            | 13.0%         | 4,961            | 11.7        |
| \$50,000 - \$74,999                        |                 |              | 8,718            | 21.1%         | 8,579            | 20.3        |
| \$75,000 - \$99,999                        |                 |              | 6,374            | 15.4%         | 6,670            | 15.8        |
| \$100,000 - \$149,999                      |                 |              | 6,668            | 16.1%         | 8,050            | 19.0        |
| \$150,000 - \$199,999                      |                 |              | 2,112            | 5.1%          | 2,875            | 6.8         |
| \$200,000+                                 |                 |              | 1,437            | 3.5%          | 1,843            | 4.4         |
| Median Household Income                    |                 |              | \$60,766         |               | \$68,347         |             |
| Average Household Income                   |                 |              | \$75,834         |               | \$86,596         |             |
| Per Capita Income                          |                 |              | \$24,669         |               | \$28,022         |             |
|                                            | Cei             | nsus 2010    |                  | 2021          | /                | 202         |
| Population by Age                          | Number          | Percent      | Number           | Percent       | Number           | Perce       |
| 0 - 4                                      | 9,718           | 8.1%         | 9,463            | 7.4%          | 9,841            | 7.5         |
| 5 - 9                                      | 9,180           | 7.7%         | 9,269            | 7.3%          | 9,398            | 7.2         |
| 10 - 14                                    | 9,549           | 8.0%         | 8,855            | 7.0%          | 9,327            | 7.1         |
| 15 - 19                                    | 10,200          | 8.5%         | 8,109            | 6.4%          | 8,415            | 6.4         |
| 20 - 24                                    | 9,066           | 7.6%         | 8,838            | 7.0%          | 8,003            | 6.1         |
| 25 - 34                                    | 17,594          | 14.7%        | 22,136           | 17.4%         | 21,816           | 16.7        |
| 35 - 44                                    | 15,666          | 13.1%        | 16,617           | 13.1%         | 19,127           | 14.6        |
| 45 - 54                                    | 17,058          | 14.3%        | 13,713           | 10.8%         | 13,756           | 10.5        |
| 55 - 64                                    | 11,193          | 9.4%         | 14,796           | 11.6%         | 13,226           | 10.1        |
| 65 - 74                                    | 5,778           | 4.8%         | 9,406            | 7.4%          | 10,863           | 8.3         |
| 75 - 84                                    | 3,581           | 3.0%         |                  | 3.4%          | 5,245            | 4.0         |
| 85+                                        | 1,042           | 0.9%         | 4,328            | 1.2%          |                  | 1.2         |
| 03+                                        |                 | 1sus 2010    | 1,492            | 2021          | 1,608            | 202         |
| Race and Ethnicity                         | Number          | Percent      | Number           | Percent       | Number           | Perce       |
| White Alone                                | 76,691          | 64.1%        | Number           | 58.8%         | 73,410           |             |
| White Alone<br>Black Alone                 |                 |              | 74,702           |               |                  | 56.2        |
|                                            | 11,990          | 10.0%        | 12,972           | 10.2%         | 13,379           | 10.2        |
| American Indian Alone                      | 1,358           | 1.1%         | 1,392            | 1.1%          | 1,405            | 1.1         |
| Asian Alone                                | 9,304           | 7.8%         | 12,050           | 9.5%          | 13,659           | 10.5        |
| Pacific Islander Alone                     | 895             | 0.7%         | 1,197            | 0.9%          | 1,402            | 1.1         |
| Some Other Race Alone<br>Two or More Races | 10,515<br>8,872 | 8.8%<br>7.4% | 13,171<br>11,538 | 10.4%<br>9.1% | 14,596<br>12,774 | 11.2<br>9.8 |
|                                            | ·               |              |                  |               |                  |             |
| Hispanic Origin (Any Race)                 | 24,287          | 20.3%        | 30,114           | 23.7%         | 33,462           | 25.6        |
|                                            |                 |              |                  |               |                  |             |