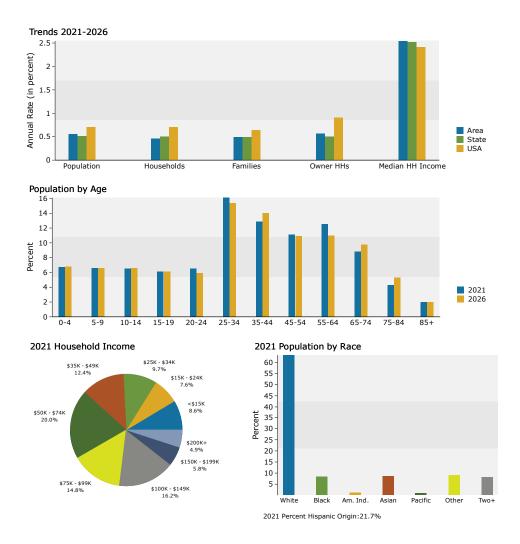

## **DEMOGRAPHICS**

1 Mile 3 Mile 5 Mile 14,913 127,024 278,965

#### **AVERAGE HOUSEHOLD INCOME**

1 Mile 3 Mile 5 Mile \$69,526 \$75,834 \$80,679

John Giordani Art Griffith (888) 258-7605

☑ Listings@deerfieldteam.com