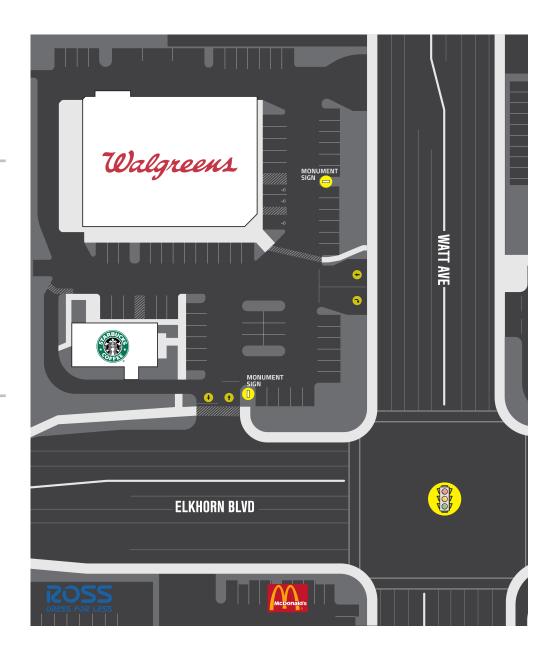

10.8 YRS. GUARANTEED

This is an extremely rare opportunity for an investor to acquire a freestanding, long-term Walgreens in California. The Sacramento MSA is experiencing tremendous growth, as folks flee the Bay Area due to COVID, high cost of living etc. and remains poised for tremendous long term growth. This Walgreens is situated on the high traffic corner of Watt Ave (35,500 cars per day) and Elkhorn Blvd (25,738 cars per day) with neighboring retailers including: Ross, Big Lots, IN-N-OUT, Starbucks, McDonald's, AutoZone, Jiffy Lube and Popeye's Chicken. California drugstores with term are hard to come by. This property is an ideal 1031 exchange, with the full rents guaranteed by Walgreens Corporate.

#### **PROPERTY OVERVIEW**

**Address:** 6819 Watt Ave

Year Built: 2007

**Building Size:** 14,412 Square Feet

Lot Size: 2.094 Acres
Tenant: Walgreens

Lease Type: NNN
Landlord Responsibilities: None

**Rent Start Date:** 1/1/2008 **Firm Term End Date:** 1/31/2033