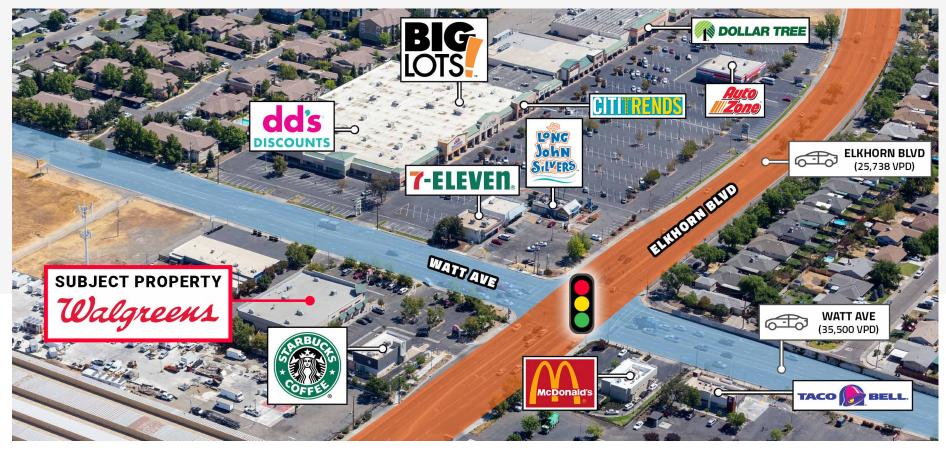

# 10+ Year Walgreens in Sacramento MSA

- Rare Long-Term California Walgreens
- Hard Corner Location With Drive-Thru
- Dense Population: 279,000 Residents Within 5 Miles
- 10 Miles From Downtown Sacramento
- Situated on Busy Watt Ave With 35,500 Cars Per Day
- Full Walgreens Corporate Guaranty

10.8 YRS. GUARANTEED

This is an extremely rare opportunity for an investor to acquire a freestanding, long-term Walgreens in California. The Sacramento MSA is experiencing tremendous growth, as folks flee the Bay Area due to COVID, high cost of living etc. and remains poised for tremendous long term growth. This Walgreens is situated on the high traffic corner of Watt Ave (35,500 cars per day) and Elkhorn Blvd (25,738 cars per day) with neighboring retailers including: Ross, Big Lots, IN-N-OUT, Starbucks, McDonald's, AutoZone, Jiffy Lube and Popeye's Chicken. California drugstores with term are hard to come by. This property is an ideal 1031 exchange, with the full rents guaranteed by Walgreens Corporate.