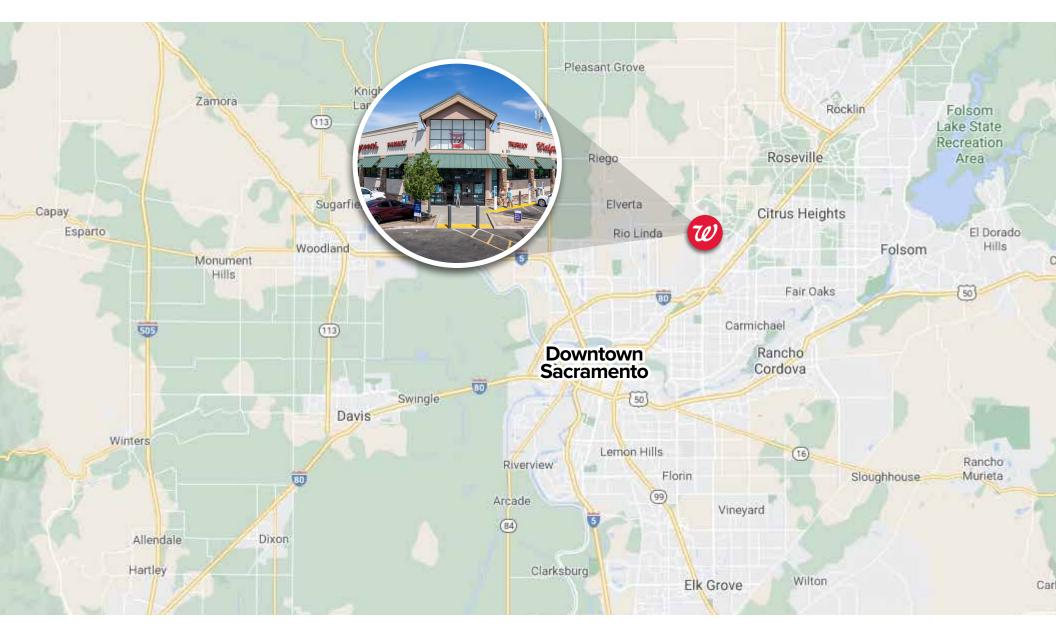

# 10+ Year Walgreens in Sacramento MSA

- Rare Long-Term California Walgreens
- Hard Corner Location With Drive-Thru
- Dense Population: 279,000 Residents Within 5 Miles
- 10 Miles From Downtown Sacramento
- Situated on Busy Watt Ave With 35,500 Cars Per Day
- Full Walgreens Corporate Guaranty

10.8 YRS. GUARANTEED

This is an extremely rare opportunity for an investor to acquire a freestanding, long-term Walgreens in California. The Sacramento MSA is experiencing tremendous growth, as folks flee the Bay Area due to COVID, high cost of living etc. and remains poised for tremendous long term growth. This Walgreens is situated on the high traffic corner of Watt Ave (35,500 cars per day) and Elkhorn Blvd (25,738 cars per day) with neighboring retailers including: Ross, Big Lots, IN-N-OUT, Starbucks, McDonald's, AutoZone, Jiffy Lube and Popeye's Chicken. California drugstores with term are hard to come by. This property is an ideal 1031 exchange, with the full rents guaranteed by Walgreens Corporate.

#### **PROPERTY OVERVIEW**

**Address:** 6819 Watt Ave

Year Built: 2007

**Building Size:** 14,412 Square Feet

Lot Size: 2.094 Acres
Tenant: Walgreens

Lease Type: NNN
Landlord Responsibilities: None

**Rent Start Date:** 1/1/2008 **Firm Term End Date:** 1/31/2033