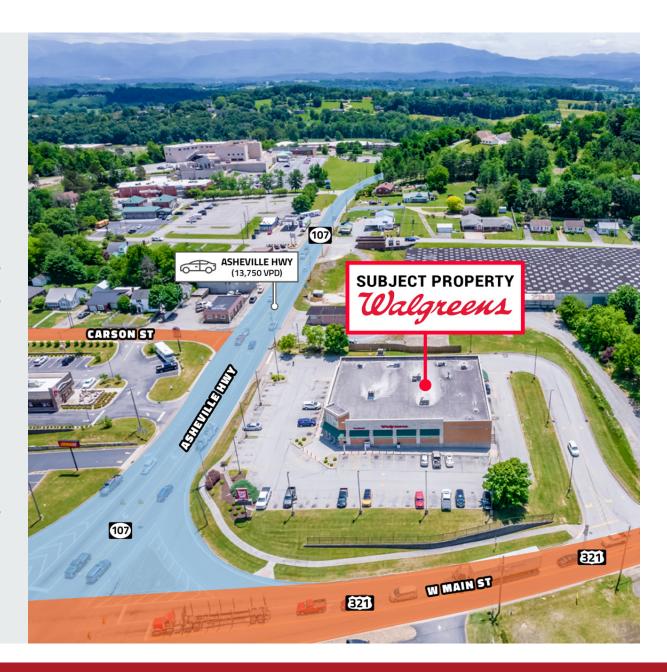

#### **INVESTMENT SUMMARY**

104 ASHEVILLE HWY | GREENEVILLE, TN 37743

WALGREENS #11907

\$5,704,762

**5.25**%

\$299,500

11.2

PRICE

CAP

ANNUAL RENT

YRS. GUARANTEED

Built in 2008, this Walgreens is strategically located in the heart of Greeneville. With over 11 years of guaranteed term remaining on its absolute NNN lease, this drugstore is positioned on a hard corner along the preeminent retail corridor on West Main Street. Dozens of high-profile national retailers surround the location. In addition to having zero landlord responsibilities, this asset is also located in the "income tax free state" of Tennessee and features a full Walgreens Guaranty. This Greeneville Walgreens is an ideal 1031 exchange for the savvy investor.

#### **PROPERTY OVERVIEW**

Address: 104 Asheville Hwy

Year Built: 2008

**Building Size:** 14,560 Square Feet

Lot Size: 1.93 Acres
Tenant: Walgreens

Lease Type: NNN
Landlord Responsibilities: None

Rent Start Date: 7/28/2008
Lease End Date: 7/31/2033
Termination Options: 50 x 1 year