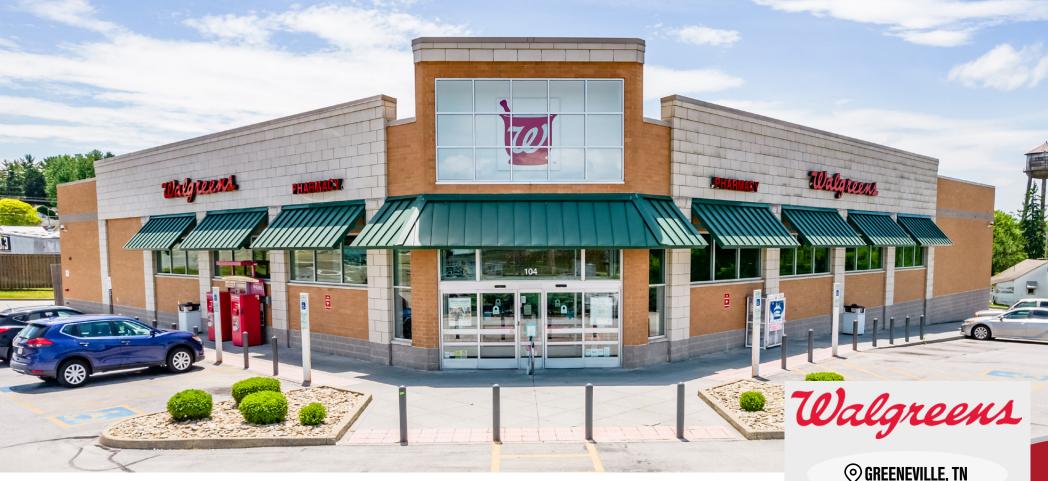

#### **INVESTMENT SUMMARY**

104 ASHEVILLE HWY | GREENEVILLE, TN 37743

WALGREENS #11907

\$5,704,762

**5.25**%

\$299,500

11.2

PRICE

CAP

ANNUAL RENT

YRS. GUARANTEED

Built in 2008, this Walgreens is strategically located in the heart of Greeneville. With over 11 years of guaranteed term remaining on its absolute NNN lease, this drugstore is positioned on a hard corner along the preeminent retail corridor on West Main Street. Dozens of high-profile national retailers surround the location. In addition to having zero landlord responsibilities, this asset is also located in the "income tax free state" of Tennessee and features a full Walgreens Guaranty. This Greeneville Walgreens is an ideal 1031 exchange for the savvy investor.

#### **PROPERTY OVERVIEW**

Address: 104 Asheville Hwy

Year Built: 2008

**Building Size:** 14,560 Square Feet

Lot Size: 1.93 Acres
Tenant: Walgreens

Lease Type: NNN
Landlord Responsibilities: None

Rent Start Date: 7/28/2008
Lease End Date: 7/31/2033
Termination Options: 50 x 1 year