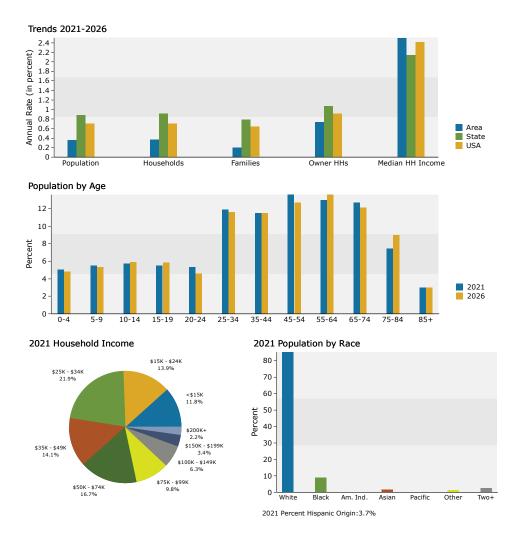

#### 1-Mile DEMOGRAPHICS

| Summary                                                                                                                   | Cer                                          | nsus 2010                                                |                                    | 2021                                                     |                                    | 202                                             |
|---------------------------------------------------------------------------------------------------------------------------|----------------------------------------------|----------------------------------------------------------|------------------------------------|----------------------------------------------------------|------------------------------------|-------------------------------------------------|
| Population                                                                                                                |                                              | 2,749                                                    |                                    | 2,837                                                    |                                    | 2,88                                            |
| Households                                                                                                                |                                              | 1,211                                                    |                                    | 1,247                                                    |                                    | 1,27                                            |
| Families                                                                                                                  |                                              | 764                                                      |                                    | 766                                                      |                                    | 77                                              |
| Average Household Size                                                                                                    |                                              | 2.24                                                     |                                    | 2.25                                                     |                                    | 2.2                                             |
| Owner Occupied Housing Units                                                                                              |                                              | 804                                                      |                                    | 888                                                      |                                    | 92                                              |
| Renter Occupied Housing Units                                                                                             |                                              | 407                                                      |                                    | 359                                                      |                                    | 34                                              |
| Median Age                                                                                                                |                                              | 41.7                                                     |                                    | 44.8                                                     |                                    | 45.                                             |
| Trends: 2021-2026 Annual Rate                                                                                             |                                              | Area                                                     |                                    | State                                                    |                                    | Nationa                                         |
| Population                                                                                                                |                                              | 0.36%                                                    |                                    | 0.89%                                                    |                                    | 0.719                                           |
| Households                                                                                                                |                                              | 0.37%                                                    |                                    | 0.91%                                                    |                                    | 0.719                                           |
| Families                                                                                                                  |                                              | 0.21%                                                    |                                    | 0.79%                                                    |                                    | 0.649                                           |
| Owner HHs                                                                                                                 |                                              | 0.73%                                                    |                                    | 1.08%                                                    |                                    | 0.919                                           |
| Median Household Income                                                                                                   |                                              | 2.50%                                                    |                                    | 2.14%                                                    |                                    | 2.419                                           |
|                                                                                                                           |                                              |                                                          |                                    | 2021                                                     |                                    | 202                                             |
| Households by Income                                                                                                      |                                              |                                                          | Number                             | Percent                                                  | Number                             | Percer                                          |
| <\$15,000                                                                                                                 |                                              |                                                          | 147                                | 11.8%                                                    | 124                                | 9.89                                            |
| \$15,000 - \$24,999                                                                                                       |                                              |                                                          | 173                                | 13.9%                                                    | 164                                | 12.99                                           |
| \$25,000 - \$34,999                                                                                                       |                                              |                                                          | 273                                | 21.9%                                                    | 251                                | 19.89                                           |
| \$35,000 - \$49,999                                                                                                       |                                              |                                                          | 176                                | 14.1%                                                    | 178                                | 14.09                                           |
| \$50,000 - \$74,999                                                                                                       |                                              |                                                          | 208                                | 16.7%                                                    | 232                                | 18.39                                           |
| \$75,000 - \$99,999                                                                                                       |                                              |                                                          | 122                                | 9.8%                                                     | 136                                | 10.79                                           |
| \$100,000 - \$149,999                                                                                                     |                                              |                                                          | 78                                 | 6.3%                                                     | 95                                 | 7.5                                             |
| \$150,000 - \$199,999                                                                                                     |                                              |                                                          | 43                                 | 3.4%                                                     | 57                                 | 4.5                                             |
| \$200,000+                                                                                                                |                                              |                                                          | 28                                 | 2.2%                                                     | 32                                 | 2.5                                             |
| Median Household Income                                                                                                   |                                              |                                                          | \$36,989                           |                                                          | \$41,858                           |                                                 |
| Average Household Income                                                                                                  |                                              |                                                          | \$56,125                           |                                                          | \$63,196                           |                                                 |
| Per Capita Income                                                                                                         |                                              |                                                          | \$24,040                           |                                                          | \$27,069                           |                                                 |
| rei Capita Income                                                                                                         | Cer                                          | nsus 2010                                                | \$24,040                           | 2021                                                     | \$27,009                           | 202                                             |
| Population by Age                                                                                                         | Number                                       | Percent                                                  | Number                             | Percent                                                  | Number                             | Percei                                          |
| 0 - 4                                                                                                                     | 157                                          | 5.7%                                                     | 142                                | 5.0%                                                     | 140                                | 4.89                                            |
| 5 - 9                                                                                                                     | 163                                          | 5.9%                                                     | 155                                | 5.5%                                                     | 154                                | 5.39                                            |
| 10 - 14                                                                                                                   | 180                                          | 6.5%                                                     | 161                                | 5.7%                                                     | 170                                | 5.9                                             |
| 15 - 19                                                                                                                   | 183                                          | 6.7%                                                     | 156                                | 5.5%                                                     | 168                                | 5.89                                            |
| 20 - 24                                                                                                                   | 130                                          | 4.7%                                                     | 149                                | 5.3%                                                     | 134                                | 4.6                                             |
| 25 - 34                                                                                                                   | 303                                          | 11.0%                                                    | 337                                | 11.9%                                                    | 334                                | 11.6                                            |
| 35 - 44                                                                                                                   | 381                                          | 13.9%                                                    | 326                                | 11.5%                                                    | 333                                | 11.5                                            |
| 45 - 54                                                                                                                   | 367                                          | 13.4%                                                    | 386                                | 13.6%                                                    | 367                                | 12.7                                            |
| 55 - 64                                                                                                                   | 377                                          | 13.7%                                                    | 369                                | 13.0%                                                    | 394                                | 13.6                                            |
| 65 - 74                                                                                                                   | 271                                          | 9.9%                                                     | 361                                | 12.7%                                                    | 350                                | 12.1                                            |
| 75 - 84                                                                                                                   | 170                                          | 6.2%                                                     | 211                                | 7.4%                                                     | 260                                | 9.0                                             |
| 85+                                                                                                                       | 67                                           | 2.4%                                                     | 85                                 | 3.0%                                                     | 87                                 | 3.0                                             |
|                                                                                                                           | 07                                           |                                                          | 0.5                                | 2021                                                     | 07                                 | 202                                             |
| **                                                                                                                        | Cer                                          | neue 2010                                                |                                    |                                                          |                                    |                                                 |
|                                                                                                                           |                                              | nsus 2010<br>Percent                                     | Number                             |                                                          | Number                             |                                                 |
| Race and Ethnicity                                                                                                        | Number                                       | Percent                                                  | Number                             | Percent                                                  | Number                             | Percer                                          |
| Race and Ethnicity<br>White Alone                                                                                         | Number<br>2,412                              | Percent<br>87.8%                                         | 2,417                              | Percent<br>85.2%                                         | 2,425                              | Percei<br>84.0                                  |
| Race and Ethnicity<br>White Alone<br>Black Alone                                                                          | Number<br>2,412<br>221                       | Percent<br>87.8%<br>8.0%                                 | 2,417<br>253                       | Percent<br>85.2%<br>8.9%                                 | 2,425<br>266                       | Percei<br>84.0°<br>9.2°                         |
| Race and Ethnicity<br>White Alone<br>Black Alone<br>American Indian Alone                                                 | Number<br>2,412<br>221<br>5                  | Percent<br>87.8%<br>8.0%<br>0.2%                         | 2,417<br>253<br>8                  | Percent<br>85.2%<br>8.9%<br>0.3%                         | 2,425<br>266<br>9                  | Percei<br>84.0<br>9.2<br>0.3                    |
| Race and Ethnicity<br>White Alone<br>Black Alone<br>American Indian Alone<br>Asian Alone                                  | Number<br>2,412<br>221<br>5<br>29            | Percent<br>87.8%<br>8.0%<br>0.2%<br>1.1%                 | 2,417<br>253<br>8<br>47            | Percent<br>85.2%<br>8.9%<br>0.3%<br>1.7%                 | 2,425<br>266<br>9<br>57            | 9.2°<br>0.3°<br>2.0°                            |
| Race and Ethnicity White Alone Black Alone American Indian Alone Asian Alone Pacific Islander Alone                       | Number<br>2,412<br>221<br>5<br>29            | Percent<br>87.8%<br>8.0%<br>0.2%<br>1.1%<br>0.0%         | 2,417<br>253<br>8<br>47            | Percent<br>85.2%<br>8.9%<br>0.3%<br>1.7%<br>0.0%         | 2,425<br>266<br>9<br>57            | Perce<br>84.0'<br>9.2'<br>0.3'<br>2.0'<br>0.0'  |
| Race and Ethnicity White Alone Black Alone American Indian Alone Asian Alone                                              | Number<br>2,412<br>221<br>5<br>29            | Percent<br>87.8%<br>8.0%<br>0.2%<br>1.1%                 | 2,417<br>253<br>8<br>47            | Percent<br>85.2%<br>8.9%<br>0.3%<br>1.7%                 | 2,425<br>266<br>9<br>57            | Percei<br>84.0<br>9.2<br>0.3                    |
| Race and Ethnicity White Alone Black Alone American Indian Alone Asian Alone Pacific Islander Alone Some Other Race Alone | Number<br>2,412<br>221<br>5<br>29<br>0<br>27 | Percent<br>87.8%<br>8.0%<br>0.2%<br>1.1%<br>0.0%<br>1.0% | 2,417<br>253<br>8<br>47<br>0<br>38 | Percent<br>85.2%<br>8.9%<br>0.3%<br>1.7%<br>0.0%<br>1.3% | 2,425<br>266<br>9<br>57<br>0<br>43 | Percei<br>84.0°<br>9.2°<br>0.3°<br>2.0°<br>0.0° |