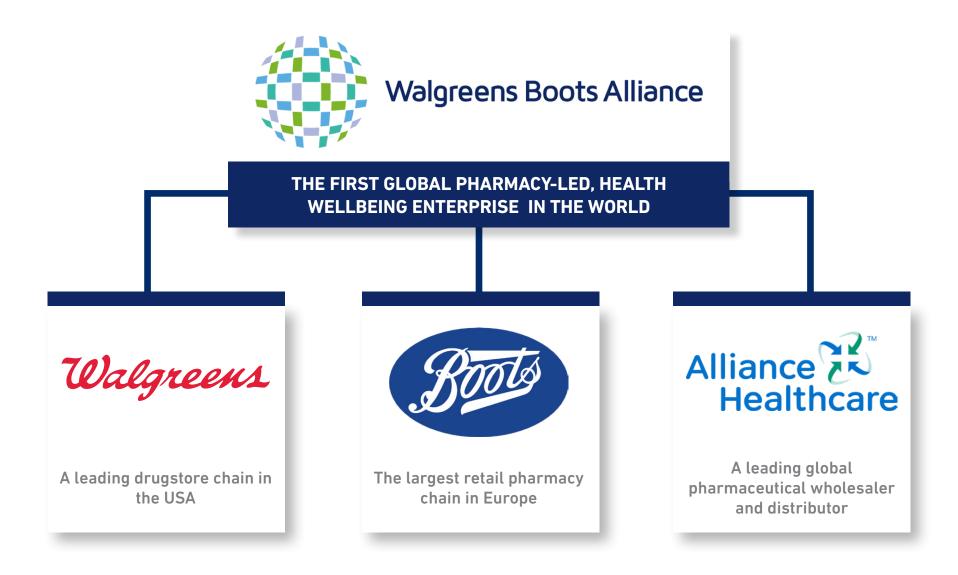

#### **ABOUT WALGREENS BOOTS ALLIANCE**

Walgreens Boots Alliance (NASDAQ: WBA) is the first global pharmacy-led, health and wellbeing enterprise. The Company's heritage of trusted healthcare services through community pharmacy care and pharmaceutical wholesaling dates back more than 100 years.

Walgreens Boots Alliance is the largest retail pharmacy, health and daily living destination across the U.S. and Europe. Walgreens Boots Alliance and the companies in which it has equity method investments together have a presence in more than 25\* countries and employ more than 415,000\* people. The Company is a global leader in pharmacy-led, health and wellbeing retail and, together with the companies in which it has equity method investments, has more than 18,500\* stores in 11\* countries as well as one of the largest global pharmaceutical wholesale and distribution networks, with more than 390\* distribution centers delivering to more than 230,000\*\* pharmacies, doctors, health centers and hospitals each year in more than 20\* countries. In