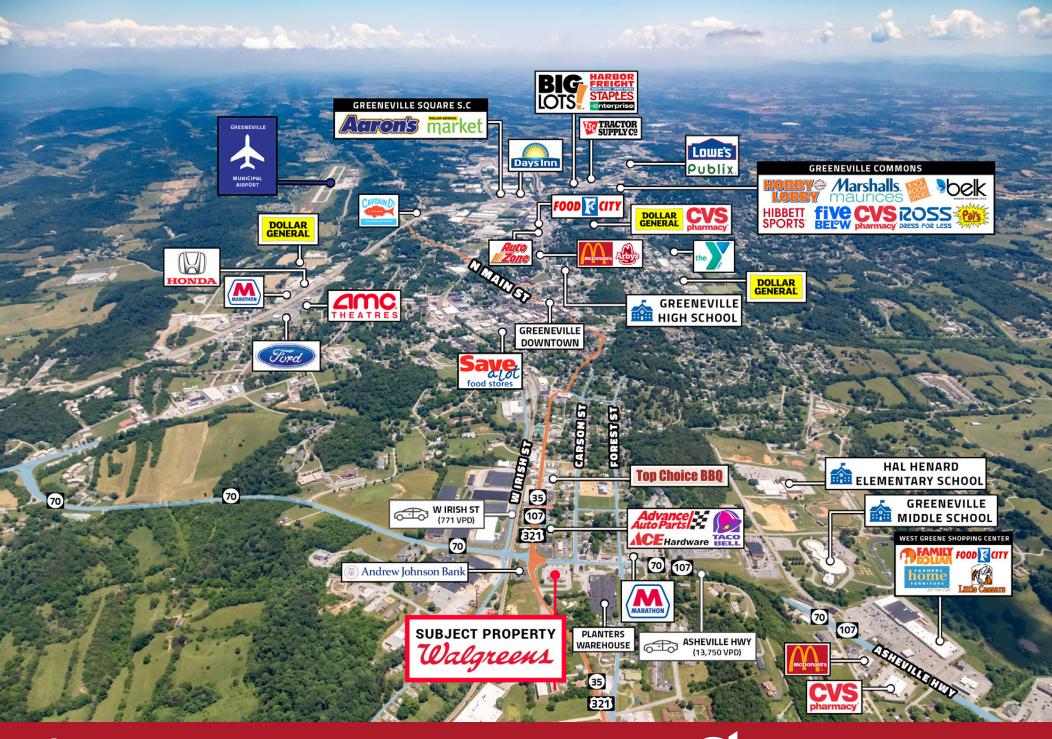

## **Absolute Net - Tax Free State**

- Long Term Absolute Net Lease Zero Landlord Responsibilities
- Tennessee is an Income Tax Free State
- Strategic Location Next Closest Walgreens Over 5 Miles Away
- Main & Main Location in Established Trade Area

CAP

ANNUAL RENT

YRS. GUARANTEED

Built in 2008, this Walgreens is strategically located in the heart of Greeneville. With over 11 years of guaranteed term remaining on its absolute NNN lease, this drugstore is positioned on a hard corner along the preeminent retail corridor on West Main Street. Dozens of high-profile national retailers surround the location. In addition to having zero landlord responsibilities, this asset is also located in the "income tax free state" of Tennessee and features a full Walgreens Guaranty. This Greeneville Walgreens is an ideal 1031 exchange for the savvy investor.