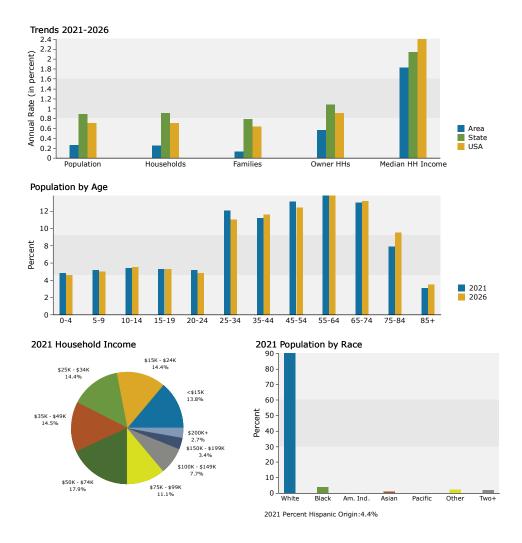

# 3-Mile DEMOGRAPHICS

| Summary                       | Cer    | nsus 2010 |          | 2021    |          | 202     |
|-------------------------------|--------|-----------|----------|---------|----------|---------|
| Population                    |        | 15,711    |          | 16,007  |          | 16,21   |
| Households                    |        | 6,612     |          | 6,714   |          | 6,80    |
| Families                      |        | 4,087     |          | 4,041   |          | 4,06    |
| Average Household Size        |        | 2.26      |          | 2.27    |          | 2.2     |
| Owner Occupied Housing Units  |        | 4,245     |          | 4,643   |          | 4,78    |
| Renter Occupied Housing Units |        | 2,367     |          | 2,071   |          | 2,01    |
| Median Age                    |        | 42.4      |          | 45.8    |          | 47.     |
| Trends: 2021-2026 Annual Rate |        | Area      |          | State   |          | Nationa |
| Population                    |        | 0.25%     |          | 0.89%   |          | 0.719   |
| Households                    |        | 0.25%     |          | 0.91%   |          | 0.71    |
| Families                      |        | 0.11%     |          | 0.79%   |          | 0.64    |
| Owner HHs                     |        | 0.58%     |          | 1.08%   |          | 0.919   |
| Median Household Income       |        | 1.77%     |          | 2.14%   |          | 2.41    |
|                               |        |           |          | 2021    |          | 202     |
| Households by Income          |        |           | Number   | Percent | Number   | Percei  |
| <\$15,000                     |        |           | 906      | 13.5%   | 783      | 11.5    |
| \$15,000 - \$24,999           |        |           | 997      | 14.8%   | 983      | 14.5    |
| \$25,000 - \$34,999           |        |           | 1,090    | 16.2%   | 1,018    | 15.0    |
| \$35,000 - \$49,999           |        |           | 983      | 14.6%   | 1,001    | 14.7    |
| \$50,000 - \$74,999           |        |           | 1,201    | 17.9%   | 1,276    | 18.89   |
| \$75,000 - \$99,999           |        |           | 760      | 11.3%   | 828      | 12.2    |
| \$100,000 - \$149,999         |        |           | 432      | 6.4%    | 504      | 7.49    |
| \$150,000 - \$199,999         |        |           | 188      | 2.8%    | 241      | 3.5     |
| \$200,000+                    |        |           | 156      | 2.3%    | 166      | 2.4     |
| Median Household Income       |        |           | \$39,443 |         | \$43,056 |         |
| Average Household Income      |        |           | \$56,722 |         | \$62,448 |         |
| Per Capita Income             |        |           | \$23,867 |         | \$26,261 |         |
|                               | Cer    | nsus 2010 |          | 2021    |          | 202     |
| Population by Age             | Number | Percent   | Number   | Percent | Number   | Percei  |
| 0 - 4                         | 828    | 5.3%      | 741      | 4.6%    | 728      | 4.5     |
| 5 - 9                         | 902    | 5.7%      | 797      | 5.0%    | 778      | 4.8     |
| 10 - 14                       | 976    | 6.2%      | 819      | 5.1%    | 854      | 5.3     |
| 15 - 19                       | 982    | 6.3%      | 823      | 5.1%    | 825      | 5.1     |
| 20 - 24                       | 813    | 5.2%      | 879      | 5.5%    | 800      | 4.9     |
| 25 - 34                       | 1,760  | 11.2%     | 1,965    | 12.3%   | 1,898    | 11.7    |
| 35 - 44                       | 2,138  | 13.6%     | 1,818    | 11.4%   | 1,845    | 11.4    |
| 45 - 54                       | 2,145  | 13.7%     | 2,120    | 13.2%   | 2,034    | 12.5    |
| 55 - 64                       | 2,066  | 13.2%     | 2,143    | 13.4%   | 2,226    | 13.7    |
| 65 - 74                       | 1,583  | 10.1%     | 2,043    | 12.8%   | 2,070    | 12.8    |
| 75 - 84                       | 1,048  | 6.7%      | 1,291    | 8.1%    | 1,543    | 9.5     |
| 85+                           | 470    | 3.0%      | 570      | 3.6%    | 613      | 3.89    |
|                               | Cer    | nsus 2010 |          | 2021    |          | 202     |
| Race and Ethnicity            | Number | Percent   | Number   | Percent | Number   | Percei  |
| White Alone                   | 14,305 | 91.1%     | 14,249   | 89.0%   | 14,269   | 88.0    |
| Black Alone                   | 738    | 4.7%      | 834      | 5.2%    | 870      | 5.49    |
| American Indian Alone         | 41     | 0.3%      | 56       | 0.3%    | 61       | 0.49    |
| Asian Alone                   | 109    | 0.7%      | 180      | 1.1%    | 221      | 1.49    |
| Pacific Islander Alone        | 4      | 0.0%      | 4        | 0.0%    | 4        | 0.0     |
| Some Other Race Alone         | 247    | 1.6%      | 325      | 2.0%    | 365      | 2.3     |
| Two or More Races             | 267    | 1.7%      | 359      | 2.2%    | 423      | 2.69    |
|                               |        |           |          |         |          |         |