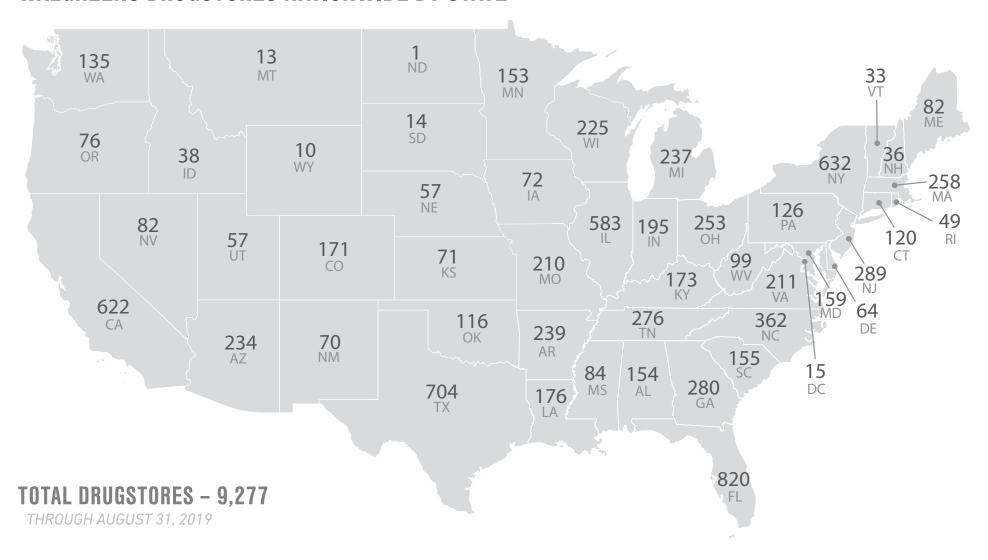

#### **WALGREENS BOOTS ALLIANCE – RETAIL PHARMACY USA DIVISION**

Our Retail Pharmacy USA Division's principal retail pharmacy brands are Walgreens and Duane Reade. Together, they form one of the largest drugstore chains in the U.S., operating 8,100\* drugstores in 50\* states, the District of Columbia, Puerto Rico and the U.S. Virgin Islands. As of August 2017, approximately 76 percent of the population of the U.S. lives within five miles of a Walgreens or Duane Reade.

### **WALGREENS DRUGSTORES NATIONWIDE BY STATE**

Includes all 50 states, the District of Columbia, Puerto Rico and U.S. Virgin Islands Note: Approximately 400 Walgreens stores offer Healthcare Clinic or other provider retail clinic services.