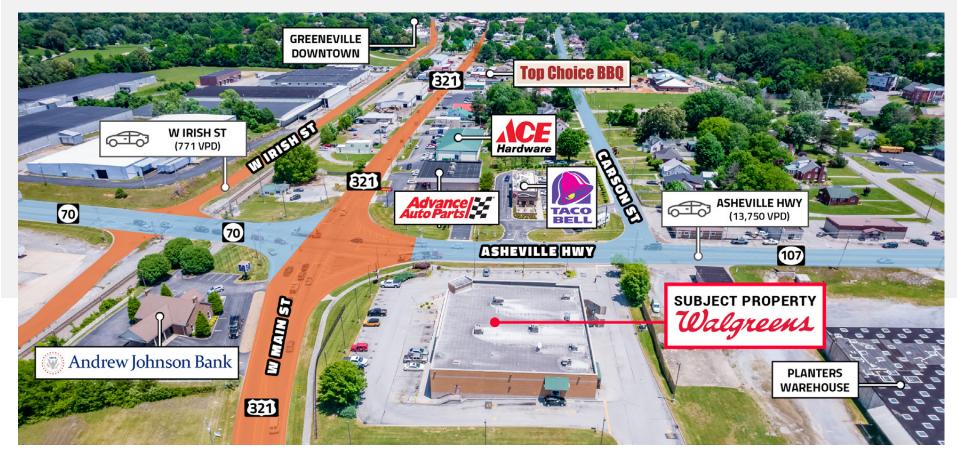

CAP

ANNUAL RENT

YRS. GUARANTEED

Built in 2008, this Walgreens is strategically located in the heart of Greeneville. With over 11 years of guaranteed term remaining on its absolute NNN lease, this drugstore is positioned on a hard corner along the preeminent retail corridor on West Main Street. Dozens of high-profile national retailers surround the location. In addition to having zero landlord responsibilities, this asset is also located in the "income tax free state" of Tennessee and features a full Walgreens Guaranty. This Greeneville Walgreens is an ideal 1031 exchange for the savvy investor.

#### **PROPERTY OVERVIEW**

Address: 104 Asheville Hwy

Year Built: 2008

**Building Size:** 14,560 Square Feet

Lot Size: 1.93 Acres
Tenant: Walgreens

Lease Type: NNN
Landlord Responsibilities: None

Rent Start Date: 7/28/2008
Lease End Date: 7/31/2033
Termination Options: 50 x 1 year