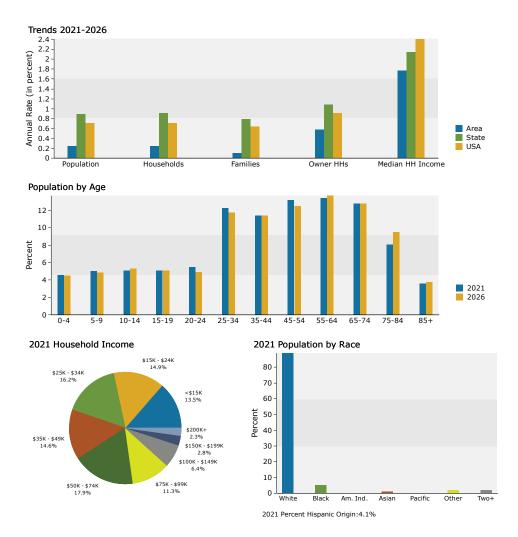

#### 1-Mile DEMOGRAPHICS

| Summary                                                                                                                   | Cer                                          | nsus 2010                                                |                                    | 2021                                                     |                                    | 202                                             |
|---------------------------------------------------------------------------------------------------------------------------|----------------------------------------------|----------------------------------------------------------|------------------------------------|----------------------------------------------------------|------------------------------------|-------------------------------------------------|
| Population                                                                                                                |                                              | 2,749                                                    |                                    | 2,837                                                    |                                    | 2,88                                            |
| Households                                                                                                                |                                              | 1,211                                                    |                                    | 1,247                                                    |                                    | 1,27                                            |
| Families                                                                                                                  |                                              | 764                                                      |                                    | 766                                                      |                                    | 77                                              |
| Average Household Size                                                                                                    |                                              | 2.24                                                     |                                    | 2.25                                                     |                                    | 2.2                                             |
| Owner Occupied Housing Units                                                                                              |                                              | 804                                                      |                                    | 888                                                      |                                    | 92                                              |
| Renter Occupied Housing Units                                                                                             |                                              | 407                                                      |                                    | 359                                                      |                                    | 34                                              |
| Median Age                                                                                                                |                                              | 41.7                                                     |                                    | 44.8                                                     |                                    | 45.                                             |
| Trends: 2021-2026 Annual Rate                                                                                             |                                              | Area                                                     |                                    | State                                                    |                                    | Nationa                                         |
| Population                                                                                                                |                                              | 0.36%                                                    |                                    | 0.89%                                                    |                                    | 0.719                                           |
| Households                                                                                                                |                                              | 0.37%                                                    |                                    | 0.91%                                                    |                                    | 0.719                                           |
| Families                                                                                                                  |                                              | 0.21%                                                    |                                    | 0.79%                                                    |                                    | 0.649                                           |
| Owner HHs                                                                                                                 |                                              | 0.73%                                                    |                                    | 1.08%                                                    |                                    | 0.919                                           |
| Median Household Income                                                                                                   |                                              | 2.50%                                                    |                                    | 2.14%                                                    |                                    | 2.419                                           |
|                                                                                                                           |                                              |                                                          |                                    | 2021                                                     |                                    | 202                                             |
| Households by Income                                                                                                      |                                              |                                                          | Number                             | Percent                                                  | Number                             | Percer                                          |
| <\$15,000                                                                                                                 |                                              |                                                          | 147                                | 11.8%                                                    | 124                                | 9.89                                            |
| \$15,000 - \$24,999                                                                                                       |                                              |                                                          | 173                                | 13.9%                                                    | 164                                | 12.99                                           |
| \$25,000 - \$34,999                                                                                                       |                                              |                                                          | 273                                | 21.9%                                                    | 251                                | 19.89                                           |
| \$35,000 - \$49,999                                                                                                       |                                              |                                                          | 176                                | 14.1%                                                    | 178                                | 14.09                                           |
| \$50,000 - \$74,999                                                                                                       |                                              |                                                          | 208                                | 16.7%                                                    | 232                                | 18.39                                           |
| \$75,000 - \$99,999                                                                                                       |                                              |                                                          | 122                                | 9.8%                                                     | 136                                | 10.79                                           |
| \$100,000 - \$149,999                                                                                                     |                                              |                                                          | 78                                 | 6.3%                                                     | 95                                 | 7.5                                             |
| \$150,000 - \$199,999                                                                                                     |                                              |                                                          | 43                                 | 3.4%                                                     | 57                                 | 4.5                                             |
| \$200,000+                                                                                                                |                                              |                                                          | 28                                 | 2.2%                                                     | 32                                 | 2.5                                             |
| Median Household Income                                                                                                   |                                              |                                                          | \$36,989                           |                                                          | \$41,858                           |                                                 |
| Average Household Income                                                                                                  |                                              |                                                          | \$56,125                           |                                                          | \$63,196                           |                                                 |
| Per Capita Income                                                                                                         |                                              |                                                          | \$24,040                           |                                                          | \$27,069                           |                                                 |
| rei Capita Income                                                                                                         | Cer                                          | nsus 2010                                                | \$24,040                           | 2021                                                     | \$27,009                           | 202                                             |
| Population by Age                                                                                                         | Number                                       | Percent                                                  | Number                             | Percent                                                  | Number                             | Percei                                          |
| 0 - 4                                                                                                                     | 157                                          | 5.7%                                                     | 142                                | 5.0%                                                     | 140                                | 4.89                                            |
| 5 - 9                                                                                                                     | 163                                          | 5.9%                                                     | 155                                | 5.5%                                                     | 154                                | 5.39                                            |
| 10 - 14                                                                                                                   | 180                                          | 6.5%                                                     | 161                                | 5.7%                                                     | 170                                | 5.9                                             |
| 15 - 19                                                                                                                   | 183                                          | 6.7%                                                     | 156                                | 5.5%                                                     | 168                                | 5.89                                            |
| 20 - 24                                                                                                                   | 130                                          | 4.7%                                                     | 149                                | 5.3%                                                     | 134                                | 4.6                                             |
| 25 - 34                                                                                                                   | 303                                          | 11.0%                                                    | 337                                | 11.9%                                                    | 334                                | 11.6                                            |
| 35 - 44                                                                                                                   | 381                                          | 13.9%                                                    | 326                                | 11.5%                                                    | 333                                | 11.5                                            |
| 45 - 54                                                                                                                   | 367                                          | 13.4%                                                    | 386                                | 13.6%                                                    | 367                                | 12.7                                            |
| 55 - 64                                                                                                                   | 377                                          | 13.7%                                                    | 369                                | 13.0%                                                    | 394                                | 13.6                                            |
| 65 - 74                                                                                                                   | 271                                          | 9.9%                                                     | 361                                | 12.7%                                                    | 350                                | 12.1                                            |
| 75 - 84                                                                                                                   | 170                                          | 6.2%                                                     | 211                                | 7.4%                                                     | 260                                | 9.0                                             |
| 85+                                                                                                                       | 67                                           | 2.4%                                                     | 85                                 | 3.0%                                                     | 87                                 | 3.0                                             |
|                                                                                                                           | 07                                           |                                                          | 0.5                                | 2021                                                     | 07                                 | 202                                             |
| **                                                                                                                        | Cer                                          | neue 2010                                                |                                    |                                                          |                                    |                                                 |
|                                                                                                                           |                                              | nsus 2010<br>Percent                                     | Number                             |                                                          | Number                             |                                                 |
| Race and Ethnicity                                                                                                        | Number                                       | Percent                                                  | Number                             | Percent                                                  | Number                             | Percer                                          |
| Race and Ethnicity<br>White Alone                                                                                         | Number<br>2,412                              | Percent<br>87.8%                                         | 2,417                              | Percent<br>85.2%                                         | 2,425                              | Percei<br>84.0                                  |
| Race and Ethnicity<br>White Alone<br>Black Alone                                                                          | Number<br>2,412<br>221                       | Percent<br>87.8%<br>8.0%                                 | 2,417<br>253                       | Percent<br>85.2%<br>8.9%                                 | 2,425<br>266                       | Percei<br>84.0°<br>9.2°                         |
| Race and Ethnicity<br>White Alone<br>Black Alone<br>American Indian Alone                                                 | Number<br>2,412<br>221<br>5                  | Percent<br>87.8%<br>8.0%<br>0.2%                         | 2,417<br>253<br>8                  | Percent<br>85.2%<br>8.9%<br>0.3%                         | 2,425<br>266<br>9                  | Percei<br>84.0<br>9.2<br>0.3                    |
| Race and Ethnicity<br>White Alone<br>Black Alone<br>American Indian Alone<br>Asian Alone                                  | Number<br>2,412<br>221<br>5<br>29            | Percent<br>87.8%<br>8.0%<br>0.2%<br>1.1%                 | 2,417<br>253<br>8<br>47            | Percent<br>85.2%<br>8.9%<br>0.3%<br>1.7%                 | 2,425<br>266<br>9<br>57            | 9.2°<br>0.3°<br>2.0°                            |
| Race and Ethnicity White Alone Black Alone American Indian Alone Asian Alone Pacific Islander Alone                       | Number<br>2,412<br>221<br>5<br>29            | Percent<br>87.8%<br>8.0%<br>0.2%<br>1.1%<br>0.0%         | 2,417<br>253<br>8<br>47            | Percent<br>85.2%<br>8.9%<br>0.3%<br>1.7%<br>0.0%         | 2,425<br>266<br>9<br>57            | Perce<br>84.0'<br>9.2'<br>0.3'<br>2.0'<br>0.0'  |
| Race and Ethnicity White Alone Black Alone American Indian Alone Asian Alone                                              | Number<br>2,412<br>221<br>5<br>29            | Percent<br>87.8%<br>8.0%<br>0.2%<br>1.1%                 | 2,417<br>253<br>8<br>47            | Percent<br>85.2%<br>8.9%<br>0.3%<br>1.7%                 | 2,425<br>266<br>9<br>57            | Percei<br>84.0<br>9.2<br>0.3                    |
| Race and Ethnicity White Alone Black Alone American Indian Alone Asian Alone Pacific Islander Alone Some Other Race Alone | Number<br>2,412<br>221<br>5<br>29<br>0<br>27 | Percent<br>87.8%<br>8.0%<br>0.2%<br>1.1%<br>0.0%<br>1.0% | 2,417<br>253<br>8<br>47<br>0<br>38 | Percent<br>85.2%<br>8.9%<br>0.3%<br>1.7%<br>0.0%<br>1.3% | 2,425<br>266<br>9<br>57<br>0<br>43 | Percei<br>84.0°<br>9.2°<br>0.3°<br>2.0°<br>0.0° |