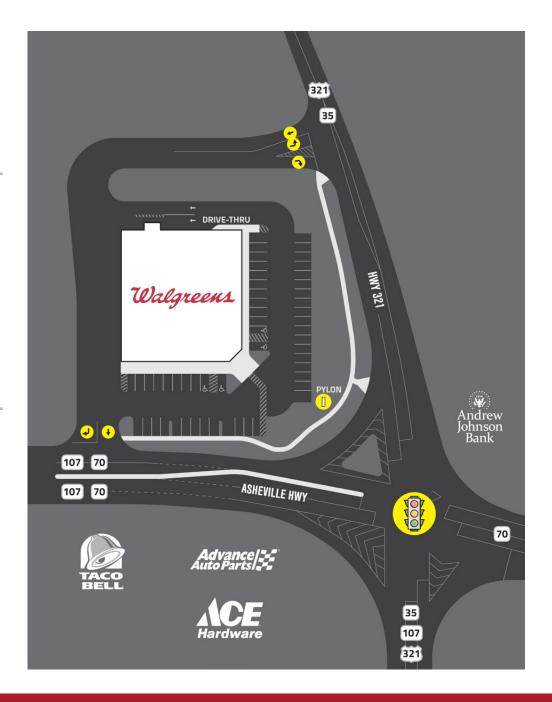

CAP

ANNUAL RENT

YRS. GUARANTEED

Built in 2008, this Walgreens is strategically located in the heart of Greeneville. With over 11 years of guaranteed term remaining on its absolute NNN lease, this drugstore is positioned on a hard corner along the preeminent retail corridor on West Main Street. Dozens of high-profile national retailers surround the location. In addition to having zero landlord responsibilities, this asset is also located in the "income tax free state" of Tennessee and features a full Walgreens Guaranty. This Greeneville Walgreens is an ideal 1031 exchange for the savvy investor.

#### **PROPERTY OVERVIEW**

Address: 104 Asheville Hwy

Year Built: 2008

**Building Size:** 14,560 Square Feet

Lot Size: 1.93 Acres
Tenant: Walgreens

Lease Type: NNN
Landlord Responsibilities: None

Rent Start Date: 7/28/2008
Lease End Date: 7/31/2033
Termination Options: 50 x 1 year