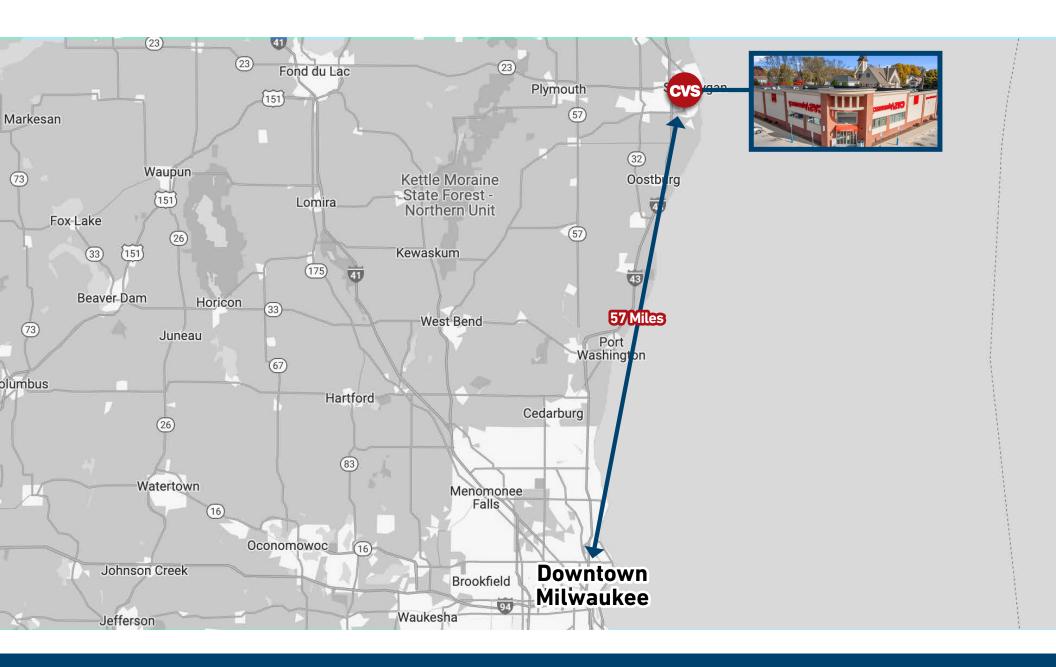

### **INVESTMENT SUMMARY**

CVS #10549

1108 N 14TH ST | SHEBOYGAN, WI 53081

This is an excellent opportunity for an investor to acquire a freestanding NNN CVS in the "Malibu of the Midwest", Sheboygan, WI. This newer construction CVS has operated at this location since 2015, with a lease that features no rent holiday, rent increases — 100% FMV from Option 3 forward — and a preferred 5-year option structure. The property is situated at the hard, signalized corner of N 14th St. and Erie Ave. two miles from the Western shoreline of Lake Michigan, and less than 7 miles from the Whistling Straits Golf Course, host of major championships, including the 43rd Ryder Cup.

#### **SHEBOYGAN OVERVIEW**

Sheboygan, WI is known by the surf crowd as "Malibu of the Midwest". It features a breathtaking rugged coastline and outdoor activities for everyone.

Subject property is located 57 miles North of Milwaukee.