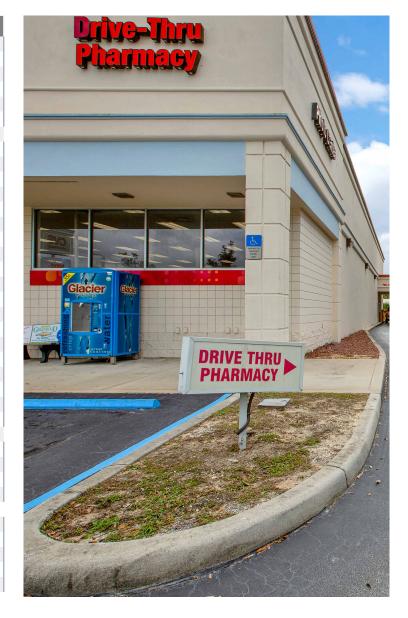

### **INVESTMENT SUMMARY**

CVS #10549

1108 N 14TH ST | SHEBOYGAN, WI 53081

This is an excellent opportunity for an investor to acquire a freestanding NNN CVS in the "Malibu of the Midwest", Sheboygan, WI. This newer construction CVS has operated at this location since 2015, with a lease that features no rent holiday, rent increases — 100% FMV from Option 3 forward — and a preferred 5-year option structure. The property is situated at the hard, signalized corner of N 14th St. and Erie Ave. two miles from the Western shoreline of Lake Michigan, and less than 7 miles from the Whistling Straits Golf Course, host of major championships, including the 43rd Ryder Cup.

#### **PROPERTY OVERVIEW**