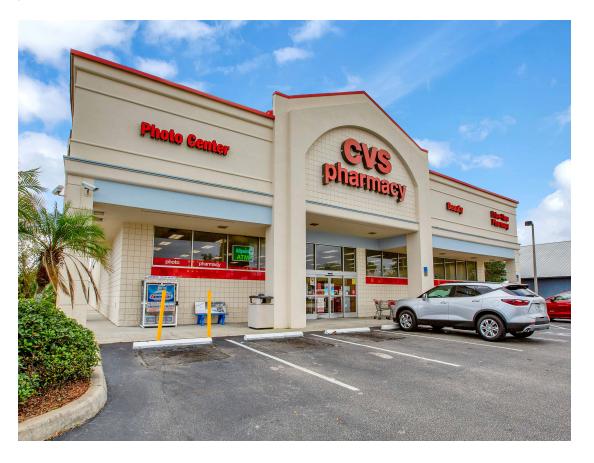

### **INVESTMENT SUMMARY**

CVS #10549

1108 N 14TH ST | SHEBOYGAN, WI 53081

This is an excellent opportunity for an investor to acquire a freestanding NNN CVS in the "Malibu of the Midwest", Sheboygan, WI. This newer construction CVS has operated at this location since 2015, with a lease that features no rent holiday, rent increases — 100% FMV from Option 3 forward — and a preferred 5-year option structure. The property is situated at the hard, signalized corner of N 14th St. and Erie Ave. two miles from the Western shoreline of Lake Michigan, and less than 7 miles from the Whistling Straits Golf Course, host of major championships, including the 43rd Ryder Cup.

#### **PROPERTY DETAILS**

Address: 1108 N 14th St

Year Built: 2015

**Building Size:** 14,200 Square Feet

Lot Size: 1.52 Acres

Tenant: CVS