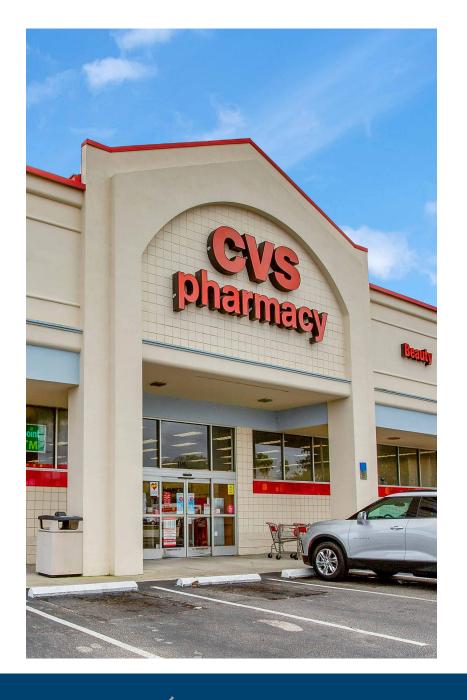

### **INVESTMENT SUMMARY**

CVS #10549

1108 N 14TH ST | SHEBOYGAN, WI 53081

This is an excellent opportunity for an investor to acquire a freestanding NNN CVS in the "Malibu of the Midwest", Sheboygan, WI. This newer construction CVS has operated at this location since 2015, with a lease that features no rent holiday, rent increases — 100% FMV from Option 3 forward — and a preferred 5-year option structure. The property is situated at the hard, signalized corner of N 14th St. and Erie Ave. two miles from the Western shoreline of Lake Michigan, and less than 7 miles from the Whistling Straits Golf Course, host of major championships, including the 43rd Ryder Cup.

#### **PROPERTY OVERVIEW**