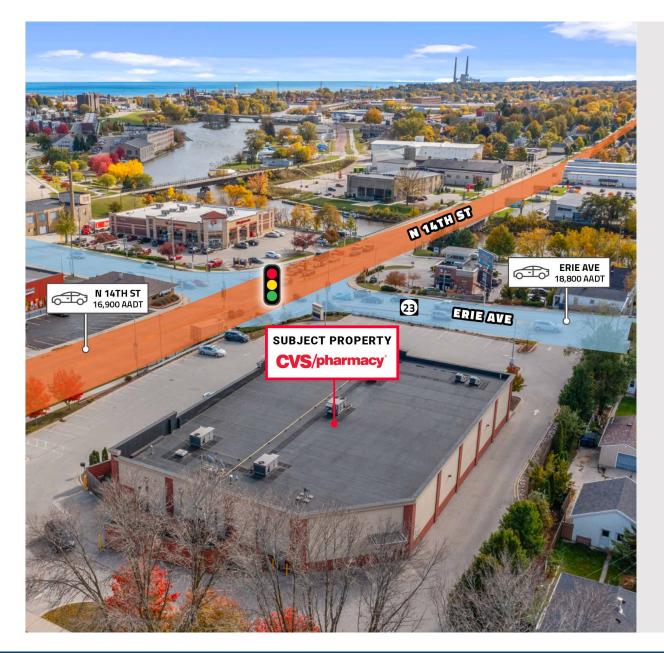

### **INVESTMENT SUMMARY**

CVS #10549

1108 N 14TH ST | SHEBOYGAN, WI 53081

This is an excellent opportunity for an investor to acquire a freestanding NNN CVS in the "Malibu of the Midwest", Sheboygan, WI. This newer construction CVS has operated at this location since 2015, with a lease that features no rent holiday, rent increases — 100% FMV from Option 3 forward — and a preferred 5-year option structure. The property is situated at the hard, signalized corner of N 14th St. and Erie Ave. two miles from the Western shoreline of Lake Michigan, and less than 7 miles from the Whistling Straits Golf Course, host of major championships, including the 43rd Ryder Cup.

#### **PROPERTY OVERVIEW**