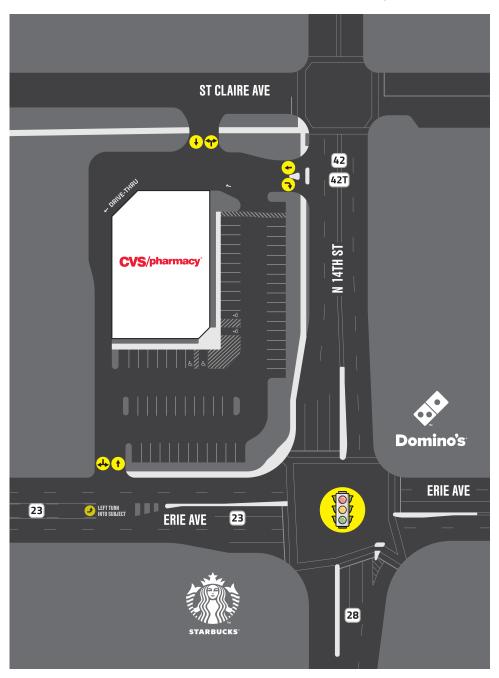

### **INVESTMENT SUMMARY**

CVS #10549

1108 N 14TH ST | SHEBOYGAN, WI 53081

This is an excellent opportunity for an investor to acquire a freestanding NNN CVS in the "Malibu of the Midwest", Sheboygan, WI. This newer construction CVS has operated at this location since 2015, with a lease that features no rent holiday, rent increases — 100% FMV from Option 3 forward — and a preferred 5-year option structure. The property is situated at the hard, signalized corner of N 14th St. and Erie Ave. two miles from the Western shoreline of Lake Michigan, and less than 7 miles from the Whistling Straits Golf Course, host of major championships, including the 43rd Ryder Cup.

#### **PROPERTY OVERVIEW**