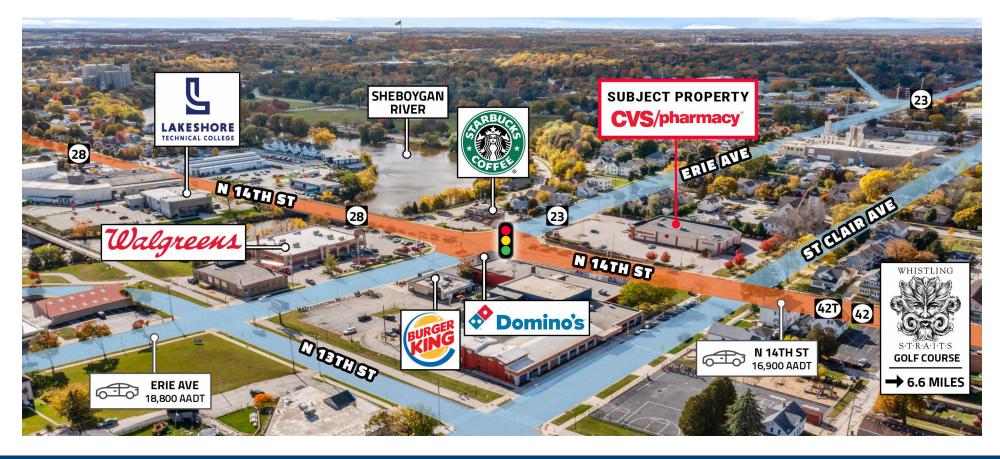

### **INVESTMENT SUMMARY**

CVS #10549

1108 N 14TH ST | SHEBOYGAN, WI 53081

This is an excellent opportunity for an investor to acquire a freestanding NNN CVS in the "Malibu of the Midwest", Sheboygan, WI. This newer construction CVS has operated at this location since 2015, with a lease that features no rent holiday, rent increases — 100% FMV from Option 3 forward — and a preferred 5-year option structure. The property is situated at the hard, signalized corner of N 14th St. and Erie Ave. two miles from the Western shoreline of Lake Michigan, and less than 7 miles from the Whistling Straits Golf Course, host of major championships, including the 43rd Ryder Cup.

#### **PROPERTY OVERVIEW**