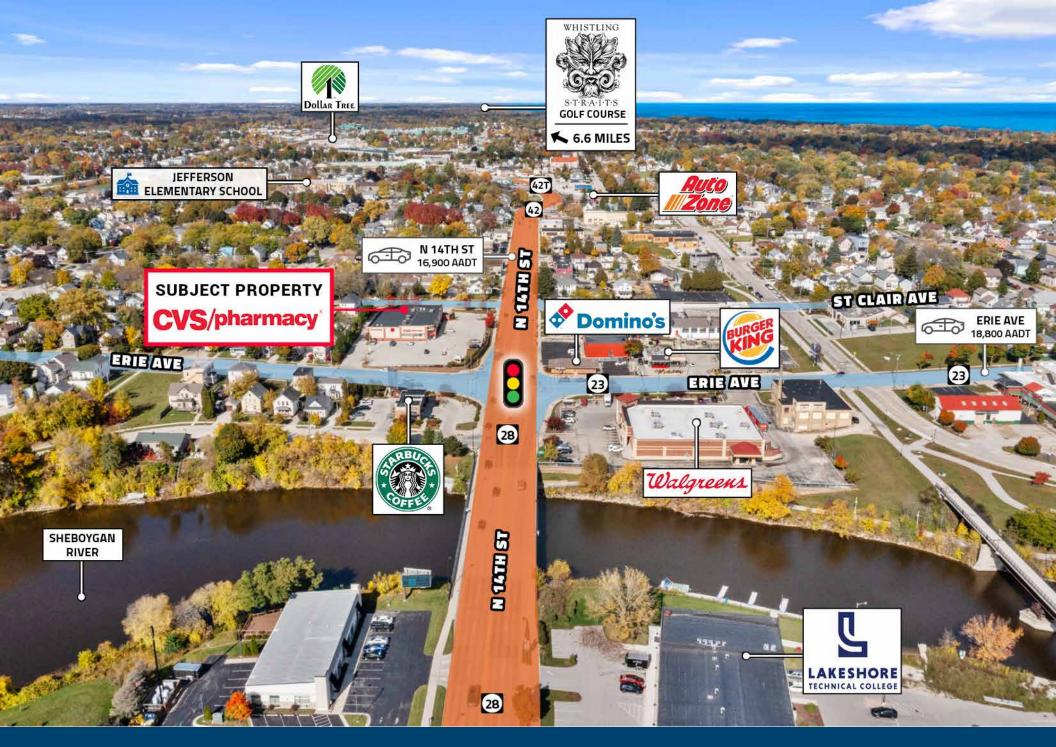

### **REGIONAL OVERVIEW**

#### **SHEBOYGAN OVERVIEW**

Sheboygan, WI is known by the surf crowd as "Malibu of the Midwest". It features a breathtaking rugged coastline and outdoor activities for everyone.

Subject property is located 57 miles North of Milwaukee.

The Whistling Straits Golf Course is located in Sheboygan, and hosted the 43rd Ryder Cup where Team USA had a historical 19-9 win over Team Europe in 2021.