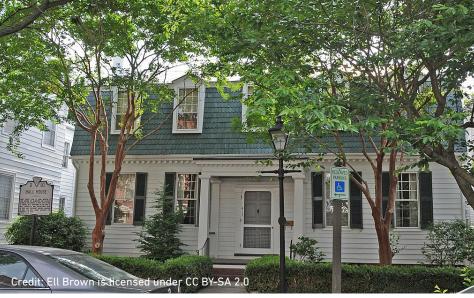

## 4+ Year NNN Walgreens in Portsmouth, VA

- Absolute Net Lease zero landlord responsibilities
- Strong store sales over \$2.9M
- Preferred 5-year option structure
- 15 miles from Norfolk International Airport
- Freestanding building with drivethru
- Full Walgreens corporate guaranty

#### **INVESTMENT SUMMARY**

WALGREENS #7116

5917 HIGH ST W | PORTSMOUTH, VA 23703

This is an excellent opportunity for an investor to acquire a freestanding NNN Walgreens in the historic city of Portsmouth, VA, just 15 miles from Norfolk International Airport. Walgreens has operated at this location since 2004, and recently extended the lease, demonstrating their commitment to the location and the strength of the store (reported store sales figures are over \$2.9M). The prototypical Walgreens, with drive-thru, is situated at the signalized corner of High Street W (Hwy 17) and Tyre Neck Rd. with neighboring retailers including: AutoZone, Starbucks, Aldi, Great Clips, Hardee's and many more.