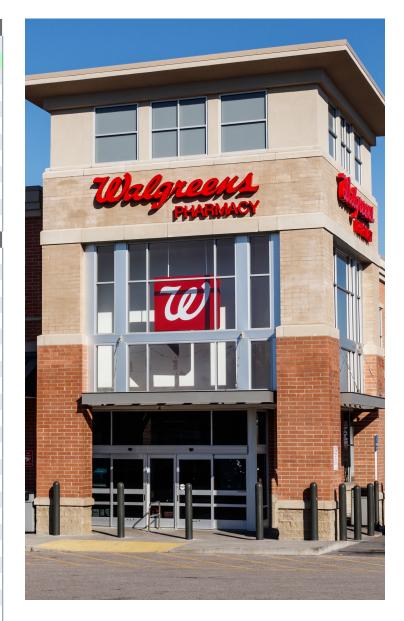

#### **INVESTMENT SUMMARY**

WALGREENS #7116

5917 HIGH ST W | PORTSMOUTH, VA 23703

This is an excellent opportunity for an investor to acquire a freestanding NNN Walgreens in the historic city of Portsmouth, VA, just 15 miles from Norfolk International Airport. Walgreens has operated at this location since 2004, and recently extended the lease, demonstrating their commitment to the location and the strength of the store (reported store sales figures are over \$2.9M). The prototypical Walgreens, with drive-thru, is situated at the signalized corner of High Street W (Hwy 17) and Tyre Neck Rd. with neighboring retailers including: AutoZone, Starbucks, Aldi, Great Clips, Hardee's and many more.

#### **PROPERTY DETAILS**

**Address:** 5917 High St W

Year Built: 2004

**Building Size:** 14,490 Square Feet

Lot Size: 1.76 Acres
Tenant: Walgreens