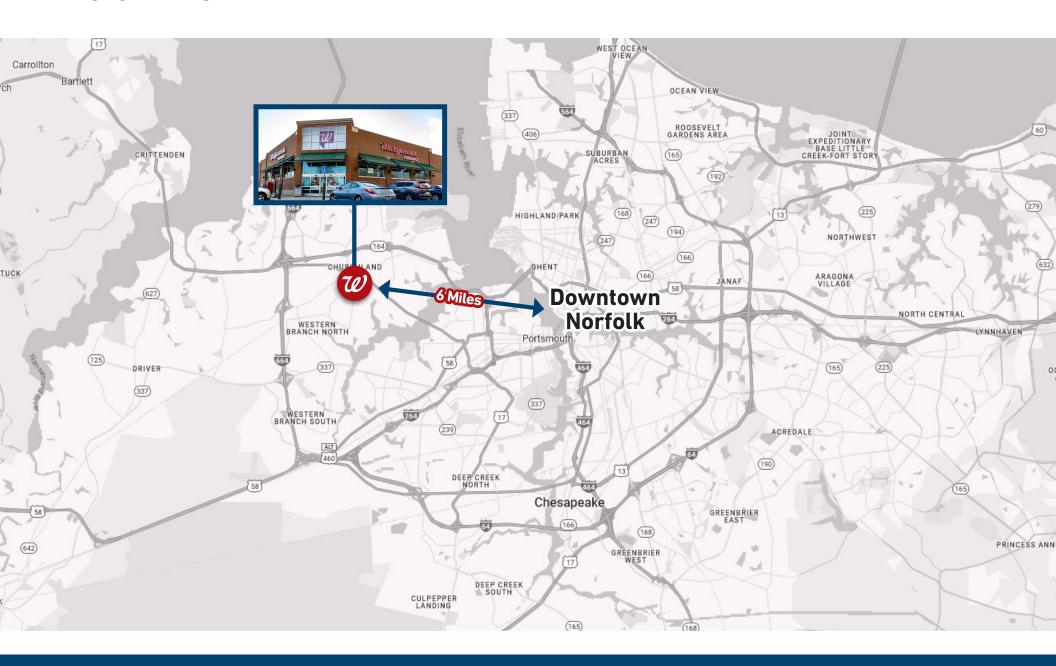

lers including: AutoZone, Starbucks, Aldi, Great Clips, Hardee's and many more.





#### **PROPERTY OVERVIEW**



#### **PROPERTY DETAILS**

**Address:** 5917 High St W

Year Built: 2004

**Building Size:** 14,490 Square Feet

Lot Size: 1.76 Acres
Tenant: Walgreens



#### **LEASE SUMMARY**

Lease Type: NNN

Landlord Responsibilities: None

**Rent Start Date:** 7/1/2004

**Firm Term End Date:** 6/30/2029

**Termination Options:** As of 6/30/2029, Tenant

has 10 5-year options to

renew







#### **DEMOGRAPHICS**





| 11,628 | 67,748 | 141,694 |
|--------|--------|---------|
| 1 Mile | 3 Mile | 5 Mile  |



#### **AVERAGE HOUSEHOLD INCOME**

| \$78,149 | \$90,702 | \$85,991 |
|----------|----------|----------|
| 1 Mile   | 3 Mile   | 5 Mile   |













#### **REGIONAL OVERVIEW**





listings@drugstorepropertyadvisors.com

## PORTSMOUTH, VA OVERVIEW









Portsmouth boats the world's deepest natural harbor and 13 miles of shoreline.



The Olde Town Historic District of Portsmouth has the largest collection of period homes between Charleston, SC and Alexandria, VA.



Subject location is 15 miles from Norfolk International Airport.

#### **ABOUT WALGREENS BOOTS ALLIANCE**

# Walgreens

Walgreens Boots Alliance (NASDAQ: WBA) is the first global pharmacy-led, health and wellbeing enterprise. The Company's heritage of trusted healthcare services through community pharmacy care and pharmaceutical wholesaling dates back more than 100 years.

Walgreens Boots Alliance is the largest retail pharmacy, health and daily living destination across the U.S. and Europe. Walgre