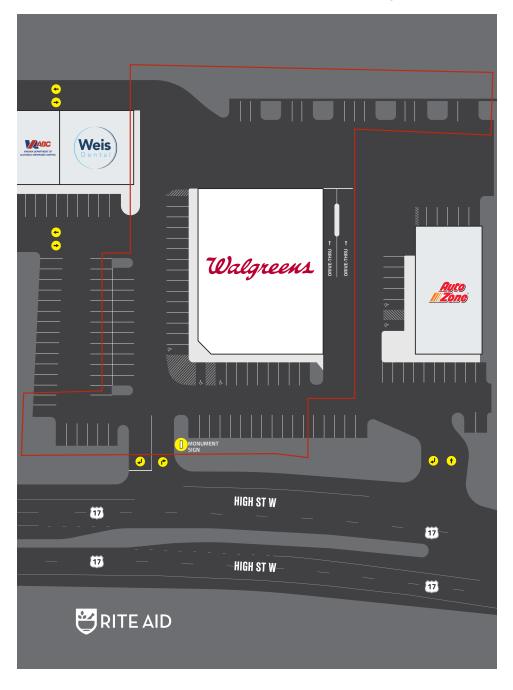

#### **INVESTMENT SUMMARY**

WALGREENS #7116

5917 HIGH ST W | PORTSMOUTH, VA 23703

This is an excellent opportunity for an investor to acquire a freestanding NNN Walgreens in the historic city of Portsmouth, VA, just 15 miles from Norfolk International Airport. Walgreens has operated at this location since 2004, and recently extended the lease, demonstrating their commitment to the location and the strength of the store (reported store sales figures are over \$2.9M). The prototypical Walgreens, with drive-thru, is situated at the signalized corner of High Street W (Hwy 17) and Tyre Neck Rd. with neighboring retailers including: AutoZone, Starbucks, Aldi, Great Clips, Hardee's and many more.

#### **PROPERTY DETAILS**

**Address:** 5917 High St W

Year Built: 2004

**Building Size:** 14,490 Square Feet

Lot Size: 1.76 Acres
Tenant: Walgreens