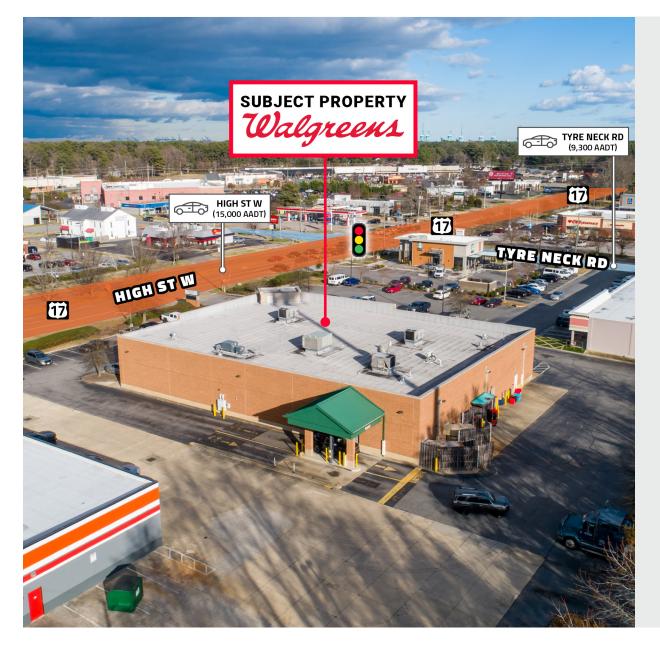

#### **INVESTMENT SUMMARY**

WALGREENS #7116

5917 HIGH ST W | PORTSMOUTH, VA 23703

This is an excellent opportunity for an investor to acquire a freestanding NNN Walgreens in the historic city of Portsmouth, VA, just 15 miles from Norfolk International Airport. Walgreens has operated at this location since 2004, and recently extended the lease, demonstrating their commitment to the location and the strength of the store (reported store sales figures are over \$2.9M). The prototypical Walgreens, with drive-thru, is situated at the signalized corner of High Street W (Hwy 17) and Tyre Neck Rd. with neighboring retailers including: AutoZone, Starbucks, Aldi, Great Clips, Hardee's and many more.

Subject location is 15 miles from Norfolk International Airport.