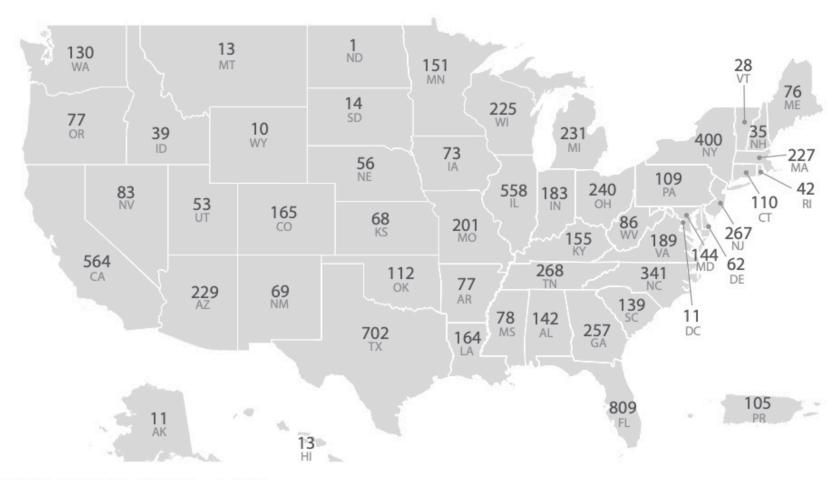

#### WALGREENS DRUGSTORES NATIONWIDE BY STATE

**TOTAL DRUGSTORES - 8,691** 

THROUGH OCTOBER 2023

Includes all 50 states, the District of Columbia, Puerto Rico and U.S. Virgin Islands
Note: Approximately 400 Walgreens stores offer Healthcare Clinic or other provider retail clinic services.