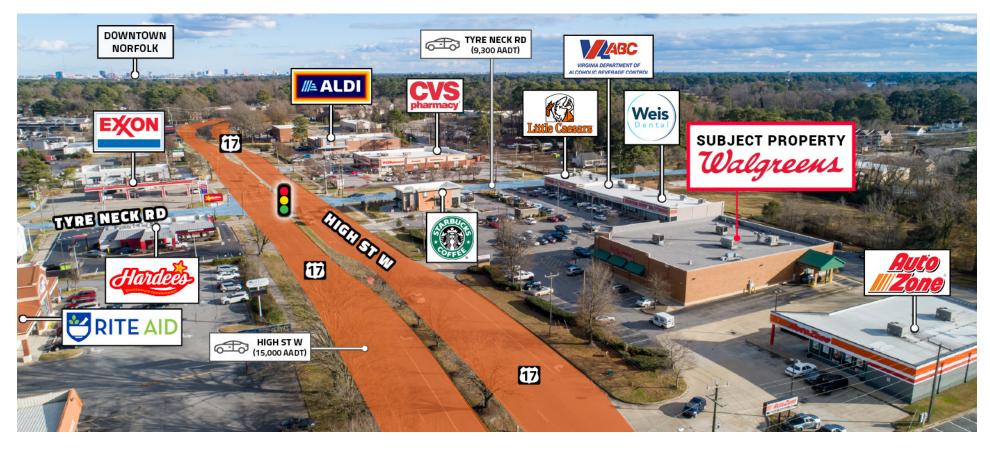

#### **INVESTMENT SUMMARY**

WALGREENS #7116

5917 HIGH ST W | PORTSMOUTH, VA 23703

This is an excellent opportunity for an investor to acquire a freestanding NNN Walgreens in the historic city of Portsmouth, VA, just 15 miles from Norfolk International Airport. Walgreens has operated at this location since 2004, and recently extended the lease, demonstrating their commitment to the location and the strength of the store (reported store sales figures are over \$2.9M). The prototypical Walgreens, with drive-thru, is situated at the signalized corner of High Street W (Hwy 17) and Tyre Neck Rd. with neighboring retailers including: AutoZone, Starbucks, Aldi, Great Clips, Hardee's and many more.

Subject location is 15 miles from Norfolk International Airport.