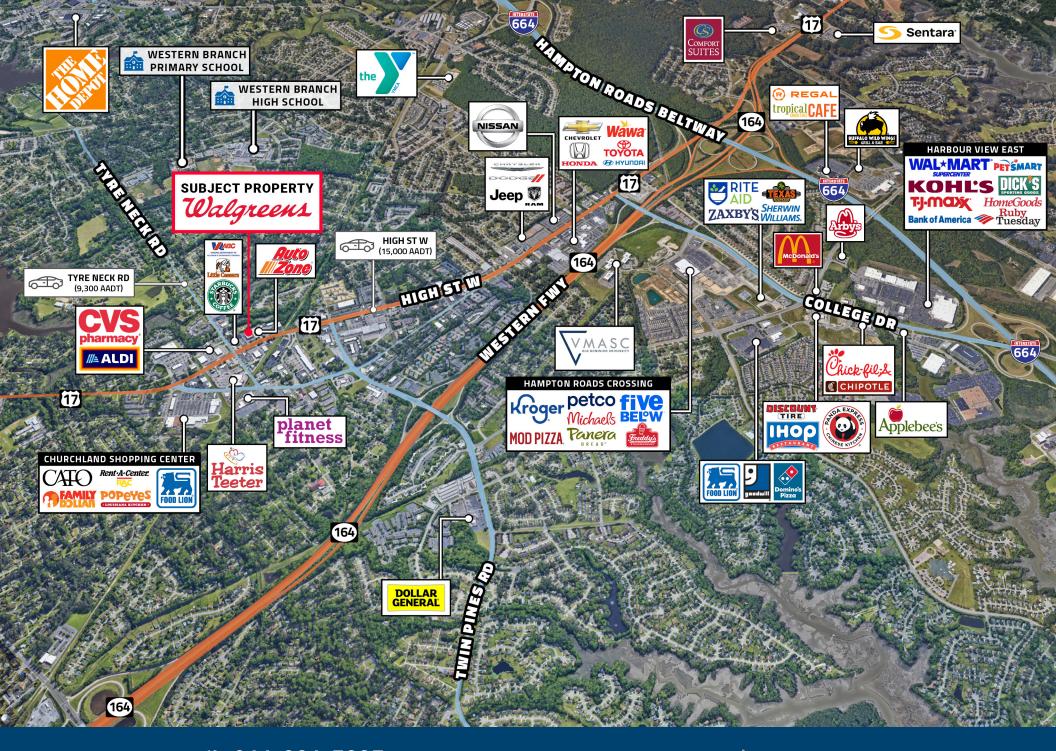

#### **INVESTMENT SUMMARY**

WALGREENS #7116

5917 HIGH ST W | PORTSMOUTH, VA 23703

This is an excellent opportunity for an investor to acquire a freestanding NNN Walgreens in the historic city of Portsmouth, VA, just 15 miles from Norfolk International Airport. Walgreens has operated at this location since 2004, and recently extended the lease, demonstrating their commitment to the location and the strength of the store (reported store sales figures are over \$2.9M). The prototypical Walgreens, with drive-thru, is situated at the signalized corner of High Street W (Hwy 17) and Tyre Neck Rd. with neighboring retailers including: AutoZone, Starbucks, Aldi, Great Clips, Hardee's and many more.